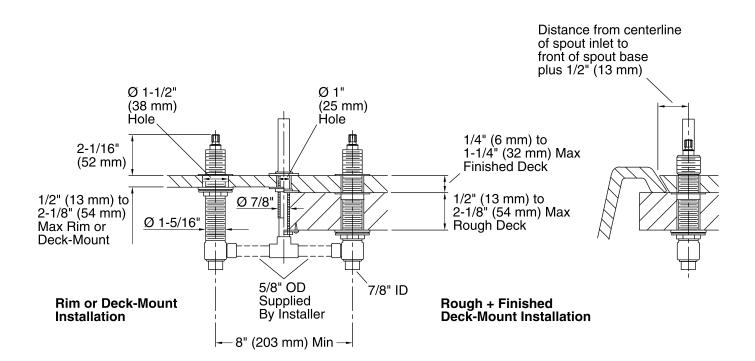

## 3/4" High-Flow Bath Valve K-301-K

**Technical Information** 

All product dimensions are nominal.