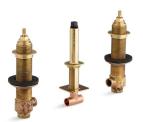

### Features

- High-flow valve ensures optimal water flow performance.
- Quarter-turn ceramic disc valves exceed industry longevity standards, ensuring durable performance for life.
- 25.0 to 30.0 gpm (gallons per minute) flow rate.
- For use with bath- or deck-mount faucets.
- Requires valve trim (sold separately).

#### Material

Brass valve bodies.

Codes/Standards

ASME A112.18.1/CSA B125.1

KOHLER<sup>®</sup> Faucet Lifetime Limited Warranty See website for detailed warranty information.

## 34" High-Flow Bath Valve K-301-K

## 3/4" High-Flow Bath Valve K-301-K

**Technical Information** 

All product dimensions are nominal.