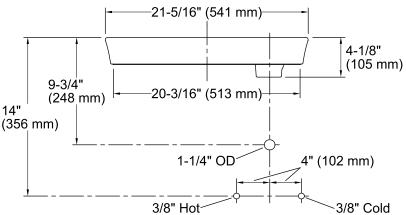

#### **Technical Information**

All product dimensions are nominal.

Bowl configuration: Single

Installation: Above-counter

Bowl area (Only) Length: 19-11/16" (500 mm)

Width: 12-7/16" (316 mm)

Water depth: 9/16" (14 mm)

Number of deck holes: 3

Faucet hole(s): 1-3/8" (35 mm)
Drain hole: 1-3/4" (44 mm)

Template: Above-counter, 1066138-7, required,

included