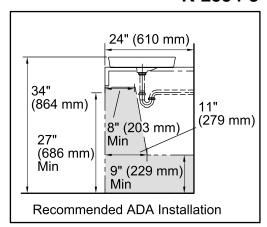

ng Pool<sup>®</sup>

Above-counter Bathroom Sink K-2354-8

#### **Features**

- Vitreous china.
- Above-counter.
- Unique shallow basin.
- With overflow.
- 8-inch centers.
- 21-1/4" (540 mm) x 18-1/16" (459 mm)

## **Recommended Accessories**

K-7107 Decorative Drain K-7108 Decorative Drain K-7127 Drain K-9018 P-Trap



ADA

### Codes/Standards

ASME A112.19.2/CSA B45.1 ADA ICC/ANSI A117.1

## **KOHLER® One-Year Limited Warranty**

See website for detailed warranty information.

#### **Available Color/Finishes**

Color tiles intended for reference only.

| Color | Code | Description |
|-------|------|-------------|
|       | 0    | White       |
|       | 96   | Biscuit     |
|       | 47   | Almond      |



# **KOHLER**®

# Yin Yang® Wading Pool®

Above-counter Bathroom Sink K-2354-8









#### **Technical Information**

All product dimensions are nominal.

Bowl configuration: Single

Installation: Above-counter

Bowl area (Only) Length: 19-11/16" (500 mm)

Width: 12-7/16" (316 mm)

Water depth: 9/16" (14 mm)

Number of deck holes: 3

Faucet hole(s): 1-3/8" (35 mm)
Drain hole: 1-3/4" (44 mm)

Template: Above-counter, 1066138-7, required,

included

#### **Notes**

Install this product according to the installation instructions.

IMPORTANT! Product rests on a countertop. Consider height of product when designing installation.

Choose a faucet that will provide adequate clearance and will direct the water stream to the center of the bathroom sink.

When installing a pop-up drain to this bathroom sink, it may be necessary to bend the drain linkage to allow proper reach to