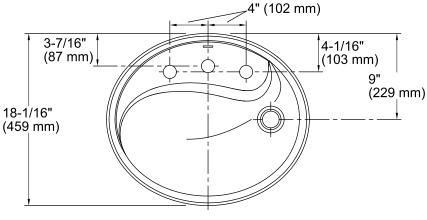

#### **Features**

- Vitreous china.
- Above-counter.
- Unique shallow basin.
- With overflow.
- 8-inch centers.
- 21-1/4" (540 mm) x 18-1/16" (459 mm)

#### **Technical Information**

All product dimensions are nominal.

Bowl configuration: Single

Installation: Above-counter

Bowl area (Only) Length: 19-11/16" (500 mm)

Width: 12-7/16" (316 mm)

Water depth: 9/16" (14 mm)

Number of deck holes: 3

Faucet hole(s): 1-3/8" (35 mm)
Drain hole: 1-3/4" (44 mm)

Template: Above-counter, 1066138-7, required,

included