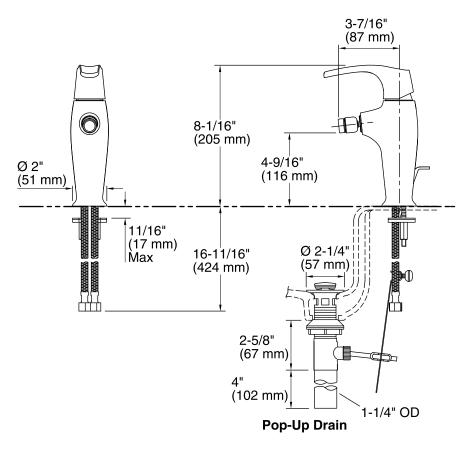

- High-temperature limit setting for added safety.
- 2.2 gallons (8.3 L) per minute maximum flow rate.
- Lower flow aerator options available.
- Includes pop-up drain.
- Coordinates well with Escale® and Purist® fixture collections.

#### Material

Solid brass construction.

### Installation

- For single-hole installation.
- Flexible connections for easy installation.



### Codes/Standards ASME A112.18.1/CSA B125.1

# KOHLER® Faucet Lifetime Limited Warranty

See website for detailed warranty information.

### Available Color/Finishes

Color tiles intended for reference only.

| Color | Code | Description             |
|-------|------|-------------------------|
|       | CP   | Polished Chrome         |
| Sec.  | BN   | Vibrant® Brushed Nickel |





### Symbol® Bidet Faucet K-19481-4



### **Technical Information**

All product dimensions are nominal.

### Notes

Install this product according to the installation guide.