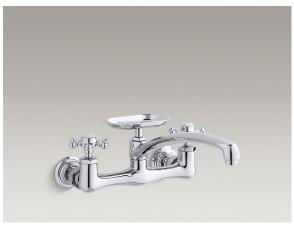

# Antique™ Kitchen Sink Faucet K-159-3

### **Features**

- Brass construction.
- Wall-mount installation.
- For 8" (203 mm) centers.
- Valvet® valves.
- 12" (305 mm) spout reach.
- Rotating spout.
- Six-prong handles.
- Soap dish.
- Inside threaded couplings.
- Lower flow aerator options are available (refer to the Kohler Price Book).
- 2.2 gal/min (8.3 l/min) maximum flow rate [max at 60 psi (4.14 bar)].