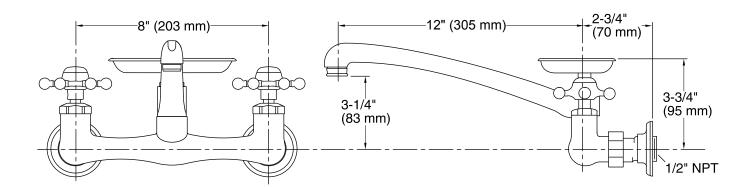

### **Features**

- Brass construction.
- Wall-mount installation.
- For 8" (203 mm) centers.
- Valvet® valves.
- 12" (305 mm) spout reach.
- Rotating spout.
- Six-prong handles.
- Soap dish.
- Inside threaded couplings.
- Lower flow aerator options are available (refer to the Kohler Price Book).
- 2.2 gal/min (8.3 l/min) maximum flow rate [max at 60 psi (4.14 bar)].

## **Technical Information**

All product dimensions are nominal.

Spout:

Spout reach: 12" (305 mm)

Faucet:

Flow rate: 2.2 gal/min (8.3 l/min)
Pressure: 60 psi (4.1 bar)