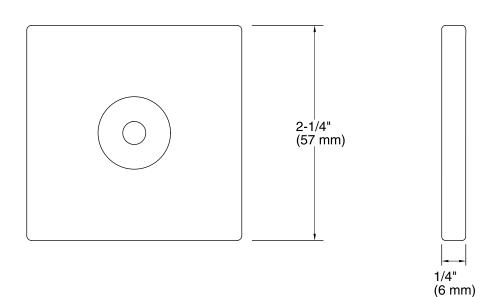

contemporary trim kit provides customized styling to the basic slide bar.
- Available in a variety of KOHLER<sup>®</sup> finishes to customize your bathroom décor beautifully.
- Adds the perfect finishing touch for your shower.

## Material

• Features solid brass construction for durability and reliability.

## **Required Accessories**

K-8524 30" Slidebar

or

K-9069





ADA

Codes/Standards ASME A112.19.2/CSA B45.1 ADA ICC/ANSI A117.1

KOHLER<sup>®</sup> Faucet Lifetime Limited Warranty See website for detailed warranty information.

# Available Color/Finishes

Color tiles intended for reference only.

#### Color Code Description

| CP | Polished Chrome |
|----|-----------------|
|    |                 |

- SN Vibrant® Polished Nickel
- BN Vibrant® Brushed Nickel



# KOHLER. Faucets



## **Technical Information**

All product dimensions are nominal.

## Notes

Install this product according to the installation guide.

ADA compliant when installed to the specific requirements of these regulations.