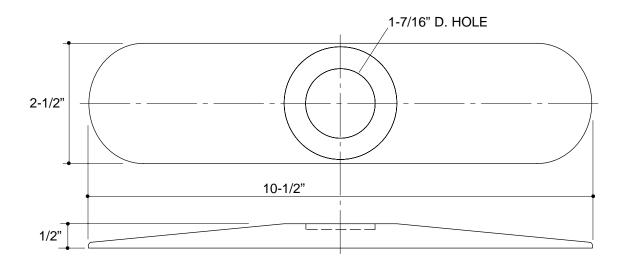

10-1/2" ESCUTCHEON PLATE **K-14511**



#### **FEATURES**

- Brass construction
- For three-hole installations

#### **FINISHES AVAILABLE**

- CP Polished Chrome
- Other Refer to Faucets Price Book for additional finishes

Finish code is required when specifying.

#### **CODES AND STANDARDS**

- Conforms to ASME/ANSI A112.18.1M
- Conforms to NSF 14

#### **SPECIFYING INFORMATION:**

| _ |         |                          |     |        |  |
|---|---------|--------------------------|-----|--------|--|
|   | K-14511 | 10-1/2" Escutcheon Plate | □СР | □Other |  |

### **PRODUCT SPECIFICATION:**

10-1/2" escutcheon plate shall be of brass construction. Product for use in three-hole kitchen sink faucet installations. Escutcheon shall be Kohler Model K-14511-\_\_\_\_.

## **PRODUCT DIAGRAM**