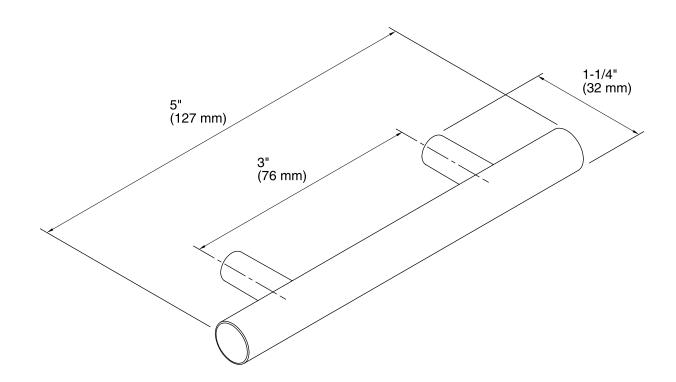

tes with other products in the Purist Collection.

#### Material

Premium metal construction for durability.

## Components

Additional included component/s: Installation hardware, and Template.



## Codes/Standards

None Applicable

# **KOHLER® Faucet Lifetime Limited Warranty**

See website for detailed warranty information.

### Available Color/Finishes

Color tiles intended for reference only.

| Color | Code | Description                   |
|-------|------|-------------------------------|
|       | СР   | Polished Chrome               |
|       | SN   | Vibrant® Polished Nickel      |
|       | BGD  | Vibrant® Moderne Brushed Gold |
|       | BN   | Vibrant® Brushed Nickel       |
|       | BV   | Vibrant® Brushed Bronze       |
|       |      |                               |







## **Technical Information**

All product dimensions are nominal.

### **Notes**

Install this product according to the installation guide.