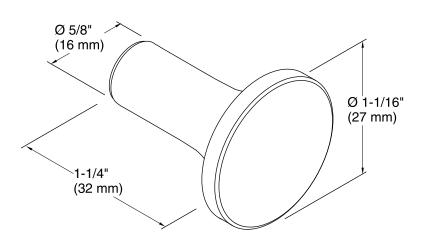

es resist corrosion and tarnish.
- Coordinates with other products in the Purist Collection.

### Material

• Solid-brass construction for durability.

## Components

Additional included component/s: Template.



Codes/Standards None Applicable

KOHLER<sup>®</sup> Faucet Lifetime Limited Warranty See website for detailed warranty information.

## Available Color/Finishes

Color tiles intended for reference only.

| Color      | Code | Description                   |
|------------|------|-------------------------------|
|            | CP   | Polished Chrome               |
| $\bigcirc$ | SN   | Vibrant® Polished Nickel      |
|            | BGD  | Vibrant® Moderne Brushed Gold |
|            | BN   | Vibrant® Brushed Nickel       |
|            | BV   | Vibrant® Brushed Bronze       |







#### **Technical Information** All product dimensions are nominal.

# Notes

Install this product according to the installation guide.