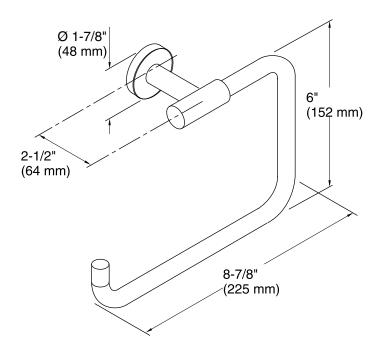

hes resist corrosion and tarnish.
- Coordinates with other products in the Purist Collection.

### Material

Solid-brass construction for durability.

## Installation

Installation tools included.



# Codes/Standards

None Applicable

# **KOHLER® Faucet Lifetime Limited Warranty**

See website for detailed warranty information.

## Available Color/Finishes

Color tiles intended for reference only.

| Color | Code | Description                   |
|-------|------|-------------------------------|
|       | СР   | Polished Chrome               |
|       | SN   | Vibrant® Polished Nickel      |
|       | BGD  | Vibrant® Moderne Brushed Gold |
|       | BN   | Vibrant® Brushed Nickel       |
|       | BV   | Vibrant® Brushed Bronze       |
|       |      |                               |







# **Technical Information**

All product dimensions are nominal.

## **Notes**

Install this product according to the installation guide.