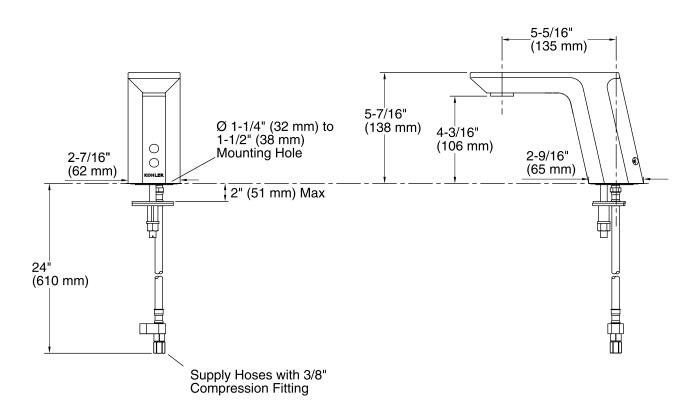

#### **Technical Information**

All product dimensions are nominal.

Valve body: Machined Brass

Faucet:

Flow rate: 0.5 gal/min (1.9 l/min)

Pressure: 60 psi (4.1 bar)

Power source: AAA 1.5 V, included

#### **Notes**

Install this product according to the installation guide.

A 1-1/4" (32 mm) minimum to 1-1/2" (38 mm) maximum diameter mounting hole is required.

The minimum distance between the back of the faucet spout and the wall must be 1-3/4" (44 mm). This will allow proper clearance for setscrew access.

The maximum distance between the bathroom sink basin edge to the base of the faucet spout must be 1-3/4" (44 mm).

The maximum height of the lip basin should be 3/4" (19 mm).

Product includes rosebud spray aerator. Other aerator styles are available.