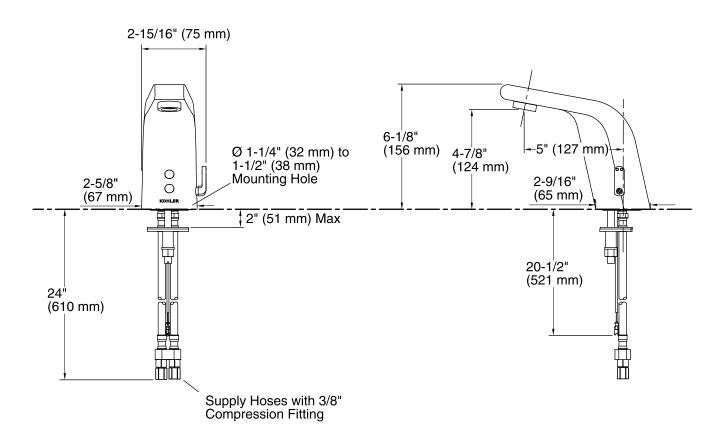

#### **Notes**

Install this product according to the installation guide.

A 1-1/4" (32 mm) minimum to 1-1/2" (38 mm) maximum diameter mounting hole is required.

The minimum distance between the back of the faucet spout and the wall must be 1-3/4" (44 mm). This will allow proper clearance for setscrew access.

The maximum distance between the bathroom sink basin edge to the base of the faucet spout must be 1-3/4" (44 mm).

The maximum height of the lip basin should be 3/4" (19 mm).

Product includes rosebud spray aerator. Other aerator styles are available.

#### **Features**

- 0.5 gal/min (1.9 l/min) flow rate.
- Factory set 30 second max. continual run cycle.
- Vandal-resistant aerator.
- 24" (610 mm) flexible supply hoses for easy installation.
- 5 3/4" (146 mm) spout reach.
- Less drain.