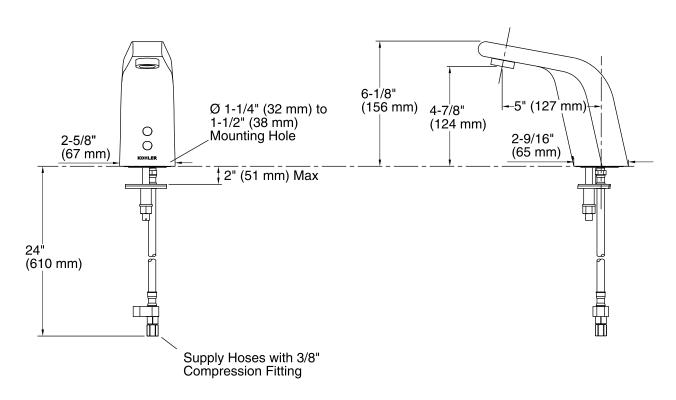

## **Technical Information**

All product dimensions are nominal.

Valve body: Machined Brass

Faucet:

Flow rate: 0.5 gal/min (1.9 l/min)

Pressure: 60 psi (4.1 bar)

Power source: AAA 1.5 V, included

#### **Notes**

Install this product according to the installation guide.

A 1-1/4" (32 mm) minimum to 1-1/2" (38 mm) maximum diameter mounting hole is required.

The minimum distance between the back of the faucet spout and the wall must be 1-3/4" (44 mm). This will allow proper clearance for setscrew access.

The maximum distance between the bathroom sink basin edge to the base of the faucet spout must be 1-3/4" (44 mm).

The maximum height of the lip basin should be 3/4" (19 mm).

Product includes rosebud spray aerator. Other aerator styles are available.