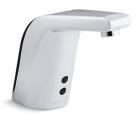

# Sculpted Insight™

DM Faucet **K-13461** 

### **Features**

- 0.5 ga/min (1.9 l/min) flow rate.
- Factory set 30 second max. continual run cycle.
- 24" (610 mm) flexible supply hoses for easy installation.
- 5-3/4" (146 mm) spout reach.
- Less temperature mixer.
- Less drain.

## Technology

- Includes two AAA batteries.
- Electronic Insight<sup>™</sup> Sensor Technology for accurate and consistent activation.

### Installation

- Single-hole mounting.
- Above-counter battery and valve for easy installation and maintenance.