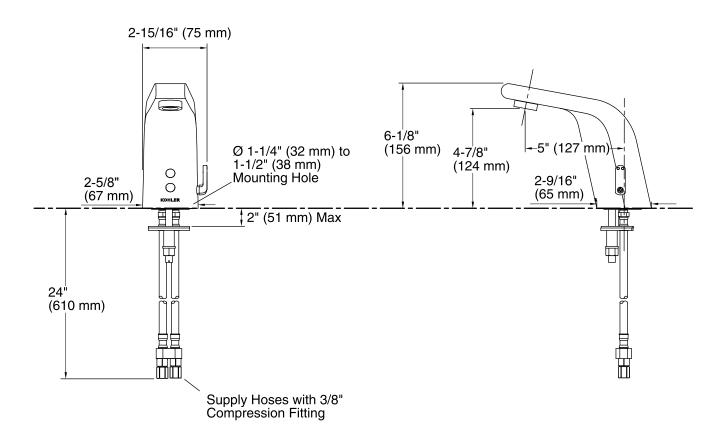

#### **Notes**

Install this product according to the installation guide.

A 1-1/4" (32 mm) minimum to 1-1/2" (38 mm) maximum diameter mounting hole is required.

The minimum distance between the back of the faucet spout and the wall must be 1-3/4" (44 mm). This will allow proper clearance for setscrew access.

The maximum distance between the bathroom sink basin edge to the base of the faucet spout must be 1-3/4" (44 mm).

The maximum height of the lip basin should be 3/4" (19 mm).

Product includes rosebud spray aerator. Other aerator styles are available.