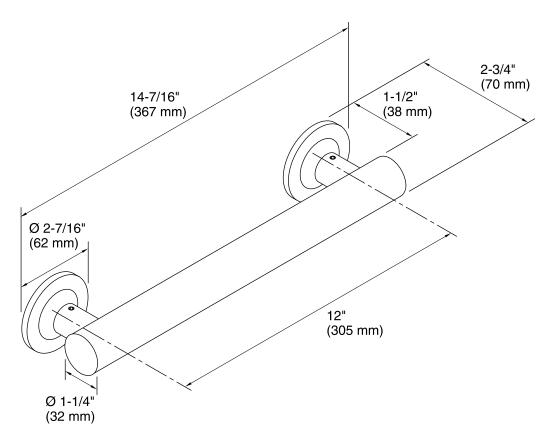

Purist®
12" Grab Bar
K-11891

#### **Features**

- Premium metal construction.
- Tools and installation template included.
- Coordinates with other products in the Purist Collection.



ADA

### Codes/Standards

ASTM F446 ADA ICC/ANSI A117.1

# KOHLER® Faucet Lifetime Limited Warranty

See website for detailed warranty information.

# **Available Color/Finishes**

Color tiles intended for reference only.

| Color | Code | Description              |
|-------|------|--------------------------|
|       | S    | Polished Stainless       |
|       | SN   | Vibrant® Polished Nickel |
|       | BN   | Vibrant® Brushed Nickel  |
|       | BS   | Brushed Stainless        |
|       | BV   | Vibrant® Brushed Bronze  |







### **Technical Information**

All product dimensions are nominal.

# **Notes**

Install this product according to the installation guide.

ADA compliant when installed to the specific requirements of these regulations.