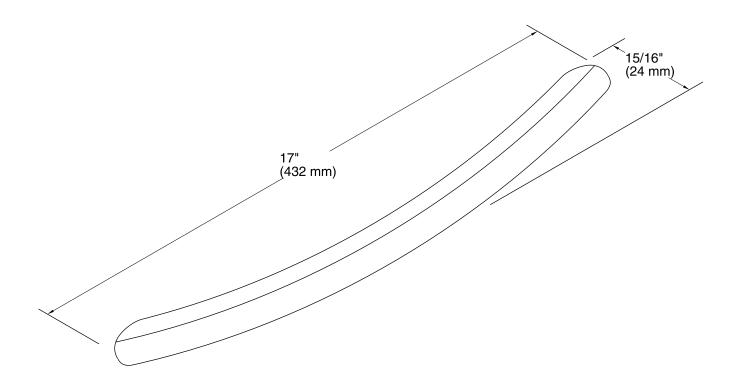

Elevance®
17" Curved Grab Bar
K-1010

#### **Features**

- Brass construction.
- Easy-to-install.
- For use with Elevance Rising Wall baths.



## **Codes/Standards**

ASTM F446

## **KOHLER® One-Year Limited Warranty**

See website for detailed warranty information.

#### **Available Color/Finishes**

Color tiles intended for reference only.

| Color | Code | Description              |
|-------|------|--------------------------|
|       | CP   | Polished Chrome          |
|       | SN   | Vibrant® Polished Nickel |
|       | РВ   | Vibrant® Polished Brass  |
|       | G    | Brushed Chrome           |
|       | BN   | Vibrant® Brushed Nickel  |
|       | BV   | Vibrant® Brushed Bronze  |
|       | 2BZ  | Oil-Rubbed Bronze        |





# Elevance® 17" Curved Grab Bar K-1010



### **Technical Information**

All product dimensions are nominal.

#### **Notes**

Install this product according to the installation guide.