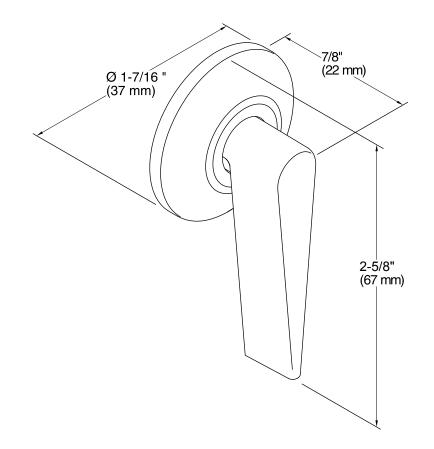

## **Technical Information** All product dimensions are nominal.

Notes

ADA, OBC, CSA B651 compliant when installed to the specific requirements of these regulations.