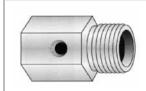

## **Evaporative Cooler Adapter**

| PART<br>NUMBER | FPT  | MPT  | FPT<br>SIDE TAP |
|----------------|------|------|-----------------|
| 7-3098         | 1/2" | 1/2" | 1/8"            |
| 7-30912        | 3/4" | 3/4" | 1/8"            |