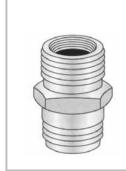

## **Male Hose - Male Pipe**

Tapped 1/2" FPT inside 3/4" MPT.

| PART<br>NUMBER | МНТ  | MPT  |  |
|----------------|------|------|--|
| 2140           | 3/4" | 3/4" |  |