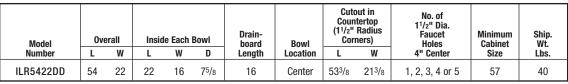

# SINK DIMENSIONS (INCHES)\*

<sup>\*</sup>Length is left to right. Width is front to back.

ALL DIMENSIONS IN INCHES, TO CONVERT TO MILLIMETERS MULTIPLY BY 25.4.

In keeping with our policy of continuing product improvement, Elkay reserves the right to change product specifications without notice.