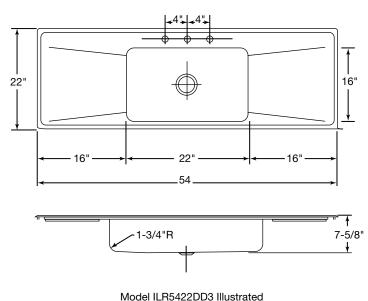

Model ILR5422DD3

## **DESIGN FEATURES**

Bowl Depth: 7-5/8".

Coved Corners: 1-3/4" vertical and horizontal radius.

Finish: Exposed surfaces hand blended to lustrous highlighted

Lustertone satin finish.

Underside: Fully undercoated to prevent condensation and

#### **OTHER**

Drain Opening: 3-1/2".

NOTE: Unless otherwise specified, sink is furnished with 3

faucet holes as illustrated.