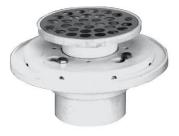

## PLASTIC SHOWER DRAIN

Clamping Ring Style for Ceramic Tile Showers

4" diameter strainer

2" IPS plastic tailpiece allows adjustments to desired level

Fits over 2" or inside 3" Schedule 40 DWV

| PART<br>NUMBER | MATERIAL                    | DRAIN<br>CONNECTION | TOP<br>FLANGE<br>DIAMETER | BOTTOM<br>FLANGE<br>DIAMETER |  |
|----------------|-----------------------------|---------------------|---------------------------|------------------------------|--|
| 8015           | PVC                         | 2"-3" PVC           | 5-1/4"                    | 6-1/2"                       |  |
| 8016           | ABS                         | 2"-3" ABS           |                           |                              |  |
| 8019           | 4" STAINLESS STEEL STRAINER |                     |                           |                              |  |