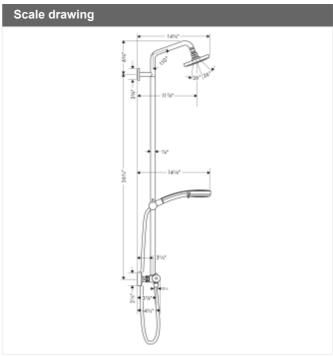

## Croma Green Showerpipe, 2.0 GPM

## Description

- Croma E 100 Green 3-jet handshower with Full, Pulsating Massage and Intense Turbo spray modes (1.75 GPM)
- Raindance S 150 AIR Green 1-jet showerhead (2.0 GPM)
- · Showerhead and handshower cannot be used simultaneously
- · 12" showerarm
- Angle-adjustable holder pivots left and right, slides easily and locks in place
- · Exposed thermostatic mixing valve
- · Built-in shut-off and diverter
- · Built-in service stops
- · Includes 63" Techniflex hose
- Features QuickClean function on handshower and showerhead
- · Needs the basic set 16181181 for installation