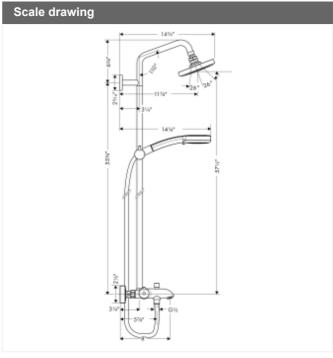

## Description

- Croma E 100 Green 3-jet handshower with Full, Pulsating Massage and Intense Turbospray modes (1.75 GPM)
- Raindance S 150 AIR Green 1-jet showerhead (2.0 GPM)
- Showerhead and handshower cannot be used simultaneously
- · 12" showerarm
- Angle-adjustable holder pivots left and right, slides easily and locks in place
- · Exposed thermostatic mixing valve w/ tubfiller
- · Built-in shut-off and diverter
- · Diverter for handshower on tub spout
- · Built-in service stops
- · Includes 63" Techniflex hose
- Features QuickClean function on handshower and showerhead
- · Needs basic set 16181181 for installation