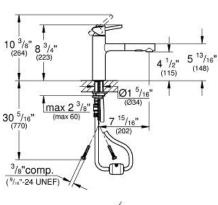

## CONCETTO Single-lever sink mixer 1/2" MODEL # 31453

## Product Description: Single-lever sink mixer 1/2"

### Standard Specification:

- Medium spout
- Single hole installation
- GROHE SilkMove® ceramic cartridge
- GROHE StarLight® finish
- Adjustable flow rate limiter
- Swivel cast spout
- Swivel area 100°
- Pull-out locking dual spray control switches back and forth between regular flow and spray
- Automatic returning
- SpeedClean® anti-lime system
- Integrated non-return valve
- Locking Push Button Control to switch from regular flow to spray
- Automatic return to aerator
- Flexible hose connections
- Quick installation system
- Protected against backflow
- GROHE SuperSteel Infinity FinishTM