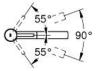

### Standard Specification:

- Medium spout
- Single hole installation
- GROHE SilkMove® ceramic cartridge
- GROHE StarLight® finish
- Adjustable flow rate limiter
- Swivel cast spout
- Swivel area 100°
- Pull-out locking dual spray control switches back and forth between regular flow and spray
- Automatic returning
- SpeedClean® anti-lime system
- Integrated non-return valve
- Locking Push Button Control to switch from regular flow to spray
- Automatic return to aerator
- Flexible hose connections
- Quick installation system
- Protected against backflow
- GROHE SuperSteel Infinity FinishTM