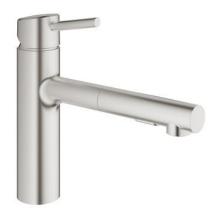

## CONCETTO Single-lever sink mixer 1/2" MODEL # 31453

## Product Description: Single-lever sink mixer 1/2"

### Standard Specification:

- Medium spout
- Single hole installation
- GROHE SilkMove® ceramic cartridge
- GROHE StarLight® finish
- Adjustable flow rate limiter
- Swivel cast spout
- Swivel area 100°
- Pull-out locking dual spray control switches back and forth between regular flow and spray
- Automatic returning
- SpeedClean® anti-lime system
- Integrated non-return valve
- Locking Push Button Control to switch from regular flow to spray
- Automatic return to aerator
- Flexible hose connections
- Quick installation system
- Protected against backflow
- GROHE SuperSteel Infinity FinishTM