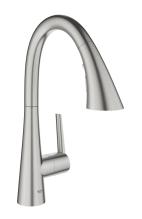

## Product Description: LADYLUX

Single-Handle Kitchen Faucet

## Standard Specification:

- For bar sinks
- Single hole installation
- GROHE StarLight finish
- GROHE SilkMove 1.4" (35 mm) ceramic cartridge
- GROHE Magnetic Docking guarantees easy retraction and smooth docking of the spray head back to the starting position
- Pull-out spray with 3 spray types
- Diverter: Laminar spray/SpeedClean shower jet/GROHE Blade spray (reduced water consumption by up to 70% and even stronger spray performance)
- Stop function pause button to stop the water flow
- Automatic return to laminar spray
- Adjustable flow rate limiter
- Swivel Spout
- Check valve included to prevent backflow
- Stainless steel flex lines
- GROHE QuickFix Plus ultra fast and simple installation no tools needed
- 1.75 gpm

## Color:

□ 30368DC2 SuperSteel InfinityFinish