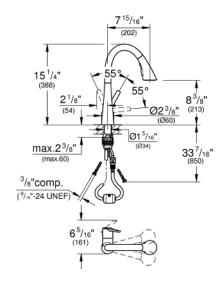

## Standard Specification:

- For bar sinks
- Single hole installation
- GROHE StarLight finish
- GROHE SilkMove 1.4" (35 mm) ceramic cartridge
- GROHE Magnetic Docking guarantees easy retraction and smooth docking of the spray head back to the starting position
- Pull-out spray with 3 spray types
- Diverter: Laminar spray/SpeedClean shower jet/GROHE Blade spray (reduced water consumption by up to 70% and even stronger spray performance)
- Stop function pause button to stop the water flow
- Automatic return to laminar spray
- Adjustable flow rate limiter
- Swivel Spout
- Check valve included to prevent backflow
- Stainless steel flex lines
- GROHE QuickFix Plus ultra fast and simple installation no tools needed
- 1.75 gpm