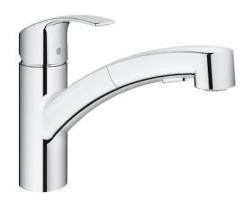

## Product Description: EUROSMART

Single-Handle Kitchen Faucet

## Standard Specification:

- Single hole installation
- GROHE StarLight chrome finish
- GROHE SilkMove 1.4" (35 mm) ceramic cartridge
- Flow strainer
- With integrated temperature limiter
- Adjustable flow rate limiter
- Swivel Spout
- 90° swivel radius
- Separate inner water ways lead and nickel free
- Pull-out Dual Spray Control switches back and forth between regular flow and spray
- Diverter: laminar spray/SpeedClean shower jet
- Automatic return to laminar spray
- Quick installation system
- Check valve included to prevent backflow
- Max Flow Rate: 1.75 gpm (6.6 L/min)