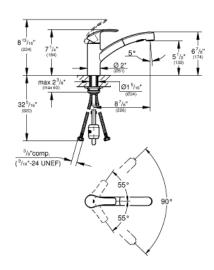

## Standard Specification:

- Single hole installation
- GROHE StarLight chrome finish
- GROHE SilkMove 1.4" (35 mm) ceramic cartridge
- Flow strainer
- With integrated temperature limiter
- Adjustable flow rate limiter
- Swivel Spout
- 90° swivel radius
- Separate inner water ways lead and nickel free
- Pull-out Dual Spray Control switches back and forth between regular flow and spray
- Diverter: laminar spray/SpeedClean shower jet
- Automatic return to laminar spray
- Quick installation system
- Check valve included to prevent backflow
- Max Flow Rate: 1.75 gpm (6.6 L/min)