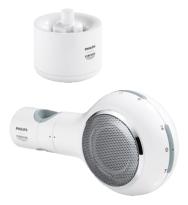

## AQUATUNES Wireless shower speaker MODEL # 26270

Pure Freude an Wasser

GROHE America, Inc | 200 North Gary Avenue, Suite G, Roselle, IL 60172 Phone: +1 (800) 444-7643 | Fax: +1 (800) 225-2778 | us-customerservice@grohe.com

Product Description: Wireless shower speaker

## Standard Specification:

Consisting of: Speaker module for wireless audio streaming via Bluetooth Anti-slip rail adapter for fixation on rails with Ø 20mm-25 mm induction charging base station with integrated power cord plug type UL817 Quality Audio Experience by PHILIPS Output power 2 W RMS signal to noise ratio > 70dB works with devices with Bluetooth 4.0 or below 6 keys on speaker module for direct control of: power on/off, pairing, volume up, volume down, previous track, next track 2 LED indicators for pairing, bluetooth status, power/charging/fully charged built-in rechargeable battery provides > 8 hours of run time Speaker modules water resistant rated IPx6 with protected PCB charging base water resistant rated IPx7 • GROHE StarLight® finish