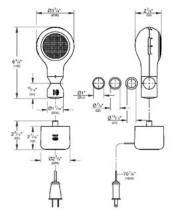

## Standard Specification:

Consisting of: Speaker module for wireless audio streaming via Bluetooth Anti-slip rail adapter for fixation on rails with Ø 20mm-25 mm induction charging base station with integrated power cord plug type UL817 Quality Audio Experience by PHILIPS Output power 2 W RMS signal to noise ratio > 70dB works with devices with Bluetooth 4.0 or below 6 keys on speaker module for direct control of: power on/off, pairing, volume up, volume down, previous track, next track 2 LED indicators for pairing, bluetooth status, power/charging/fully charged built-in rechargeable battery provides > 8 hours of run time Speaker modules water resistant rated IPx6 with protected PCB charging base water resistant rated IPx7 • GROHE StarLight® finish