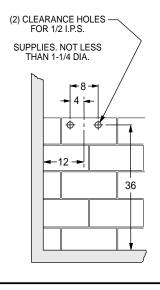

## **INSTALLATION INSTRUCTIONS**

- REMOVE CRATE AT INSTALLATION POINT. DO NOT ROCK MOP BASIN EDGES. (THIS PRECAUTION WILL PREVENT DAMAGE TO CORNERS OF THE BASIN).
  - METHOD FOR CHECKING FACE OF MOP BASIN FLOOR FOR TRANSPORTATION DAMAGE:
  - A. WIPE FACE OF BASIN FLOOR WITH A WET CLOTH. (WATER)
  - B. WHEN THE WATER EVAPORATES, ANY SLIGHT CRACK IN THE MOP BASIN FLOOR WILL BE NOTICEABLE.
- 2. NOTE BASIN DIMENSIONS IN THE DIAGRAM. BASIN TYPICALLY IS PLACED NEXT TO A FINISHED BLOCK, CERAMIC TILE OR CONCRETE WALL. A SMALL GAP (APPROXIMATELY 1/8") SHOULD BE PRESENT BETWEEN THE BASIN AND THE FINISHED WALLS.
- 3. PROVIDE FOR DRAIN CONNECTION. THE STAINLESS STEEL DRAIN BODY IS DESIGNED TO PROVIDE FOR A CAULK CONNECTION OR QDC-3 JOINT TO A 3" DRAIN PIPE. 3" DRAIN PIPE PROVIDED BY OTHERS. (ALTERNATE STRAINER 1453-BB FOR RESIDENTIAL USE EFS-2424 AND EFS-3624 USE 2" PIPE PROVIDED BY OTHERS)
- 4. PLAN THE INSTALLATION BY CONSIDERING THE LOCATION OF A WATER SUPPLY FAUCET. MOP AND HOSE HANGER BRACKETS MAY ALSO BE INSTALLED. NOTE ON THE DIAGRAMS THE SUGGESTED LOCATION OF THESE ITEMS.