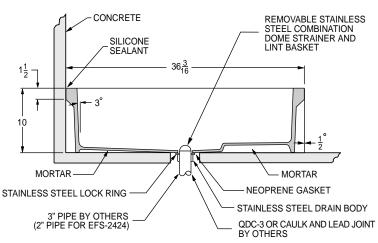

WARNING! DO NOT DROP THE MOP BASIN OVER AN EXPOSED DRAIN PIPE. LIFT AND PLACE THE BASIN CAREFULLY TO AVOID DAMAGE.

#### MSB 3624 DETAIL

DO NOT STACK OR STORE MOP BASINS FLAT