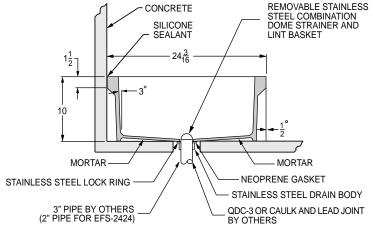

WARNING! DO NOT DROP THE MOP BASIN OVER AN EXPOSED DRAIN PIPE. LIFT AND PLACE THE BASIN CAREFULLY TO AVOID DAMAGE.

#### MSB 2424 DETAIL