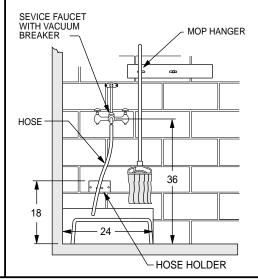

## **INSTALLATION INSTRUCTIONS**

- REMOVE CRATE AT INSTALLATION POINT. DO NOT ROCK MOP BASIN EDGES. (THIS PRECAUTION WILL PREVENT DAMAGE TO CORNERS OF THE BASIN).
  - METHOD FOR CHECKING FACE OF MOP BASIN FLOOR FOR TRANSPORTATION DAMAGE:
  - A. WIPE FACE OF BASIN FLOOR WITH A WET CLOTH. (WATER)
  - B. WHEN THE WATER EVAPORATES, ANY SLIGHT CRACK IN THE MOP BASIN FLOOR WILL BE NOTICEABLE.
- 2. NOTE BASIN DIMENSIONS IN THE DIAGRAM. BASIN TYPICALLY IS PLACED NEXT TO A FINISHED BLOCK, CERAMIC TILE OR CONCRETE WALL. A SMALL GAP (APPROXIMATELY 1/8") SHOULD BE PRESENT BETWEEN THE BASIN AND THE FINISHED WALLS.
- 3. PROVIDE FOR DRAIN CONNECTION. THE STAINLESS STEEL DRAIN BODY IS DESIGNED TO PROVIDE FOR A CAULK CONNECTION OR QDC-3 JOINT TO A 3" DRAIN PIPE. 3" DRAIN PIPE PROVIDED BY OTHERS. (ALTERNATE STRAINER 1453-BB FOR RESIDENTIAL USE EFS-2424 AND EFS-3624 USE 2" PIPE PROVIDED BY OTHERS)
- 4. PLAN THE INSTALLATION BY CONSIDERING THE LOCATION OF A WATER SUPPLY FAUCET. MOP AND HOSE HANGER BRACKETS MAY ALSO BE INSTALLED. NOTE ON THE DIAGRAMS THE SUGGESTED LOCATION OF THESE ITEMS.

#### LEVEL RECEPTOR CAREFULLY

- 6. USE A SPIRIT LEVEL ON TOP OF THE BASIN TO ASSURE LEVEL. REMOVE ANY EXCESS MORTAR THAT MAY HAVE SQUEEZED OUT AFTER BASIN INSTALLATION IS COMPLETE.
- CAULK GAP BETWEEN FINISHED WALL AND MOP BASIN USING SILICONE CAULKING.