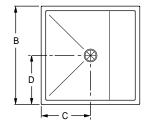

REMOVE CRATE WITH CARE

DO NOT STAND ON END

| MODEL NO. | Α       | В       | С  | D  | Е  |
|-----------|---------|---------|----|----|----|
| MSB-2424  | 24 3/16 | 24 3/16 | 12 | 12 | 10 |
| MSB-3624  | 36 3/16 | 24 3/16 | 18 | 12 | 10 |

#### MSB 2424 DETAIL

#### MSB 3624 DETAIL

DO NOT STACK OR STORE MOP BASINS FLAT