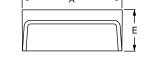

REMOVE CRATE WITH CARE

DO NOT STAND ON END

| MODEL NO. | Α       | В       | С  | D  | Е  |
|-----------|---------|---------|----|----|----|
| MSB-2424  | 24 3/16 | 24 3/16 | 12 | 12 | 10 |
| MSB-3624  | 36 3/16 | 24 3/16 | 18 | 12 | 10 |

#### MSB 2424 DETAIL

#### MSB 3624 DETAIL

DO NOT STACK OR STORE MOP BASINS FLAT