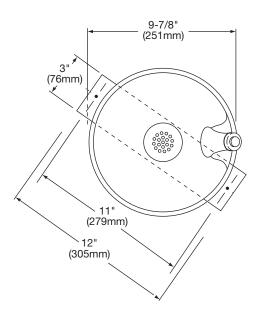

NOTE: ROUGH-IN DIMENSIONS MAY VARY 1/2" (13mm) PLUS OR MINUS. BUBBLER CAN BE MOUNTED ON RIGHT OR LEFT AS DESIRED.