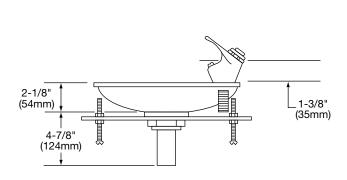

NOTE: ROUGH-IN DIMENSIONS MAY VARY 1/2" (13mm) PLUS OR MINUS. BUBBLER CAN BE MOUNTED ON RIGHT OR LEFT AS DESIRED.