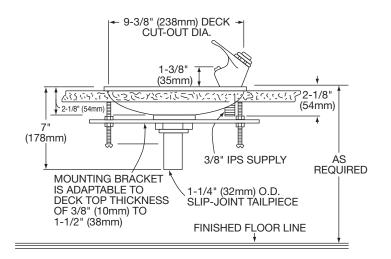

NOTE: ROUGH-IN DIMENSIONS MAY VARY 1/2" (13mm) PLUS OR MINUS. BUBBLER CAN BE MOUNTED ON RIGHT OR LEFT AS DESIRED.