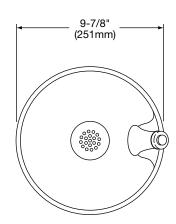

NOTE: ROUGH-IN DIMENSIONS MAY VARY 1/2" (13mm) PLUS OR MINUS. BUBBLER CAN BE MOUNTED ON RIGHT OR LEFT AS DESIRED.