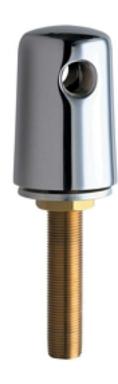

## **Product Type**

Turret with Two Side Outlets @ 180° and Inlet Supply Shank

#### **Architect/Engineer Specification**

Chicago Faucets No. 981-WSCP, Turret with Two Side Outlets @ 180° and Inlet Supply Shank, polished chrome plated solid brass construction3/8" NPT Male Thread Inlet Shank - Assembled to Turret. (2) 3/8" NPT Female Thread Outlets. .