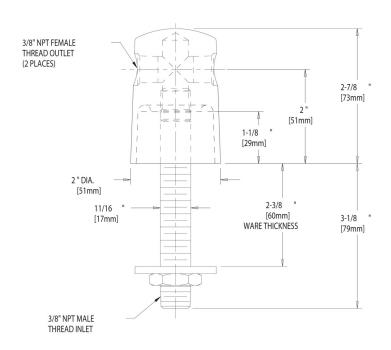

## **Product Type**

Turret with Two Side Outlets @ 180° and Inlet Supply Shank

## **Features & Specifications**

- 3/8" NPT Male Thread Inlet Shank Assembled to Turret
- (2) 3/8" NPT Female Thread Outlets

| Job Name               |                               |
|------------------------|-------------------------------|
| Item Number            |                               |
| Section/Tag            |                               |
| Model Specified        |                               |
| Architect              |                               |
| Engineer               |                               |
| Contractor             |                               |
| [ ] Submitted as Shown | [ ] Submitted with Variations |
| Date                   |                               |

#### **Architect/Engineer Specification**

Chicago Faucets No. 981-WSCP, Turret with Two Side Outlets @ 180° and Inlet Supply Shank, polished chrome plated solid brass construction3/8" NPT Male Thread Inlet Shank - Assembled to Turret. (2) 3/8" NPT Female Thread Outlets. .