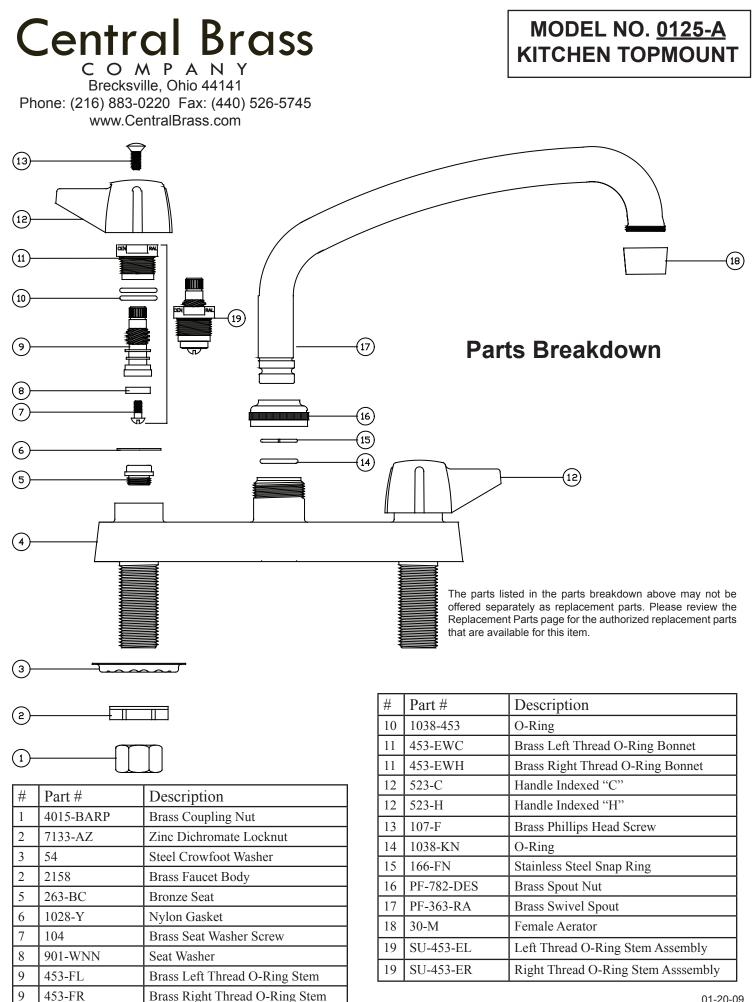

## MODEL NO. 0125-A **KITCHEN TOPMOUNT**

The 6-inch center topmounted kitchen faucet has a cast brass body that is copper, nickel and chrome plated. The compression stems are all brass with a double O-Ring seal and rubber seat washer. The canopy handles are zinc die cast with a chrome plated finish. The 8-inch swivel spout is brass with a chrome plated finish and is fitted with a water saving aerator that limits the flow rate. The O-Rings and seals are rubber.