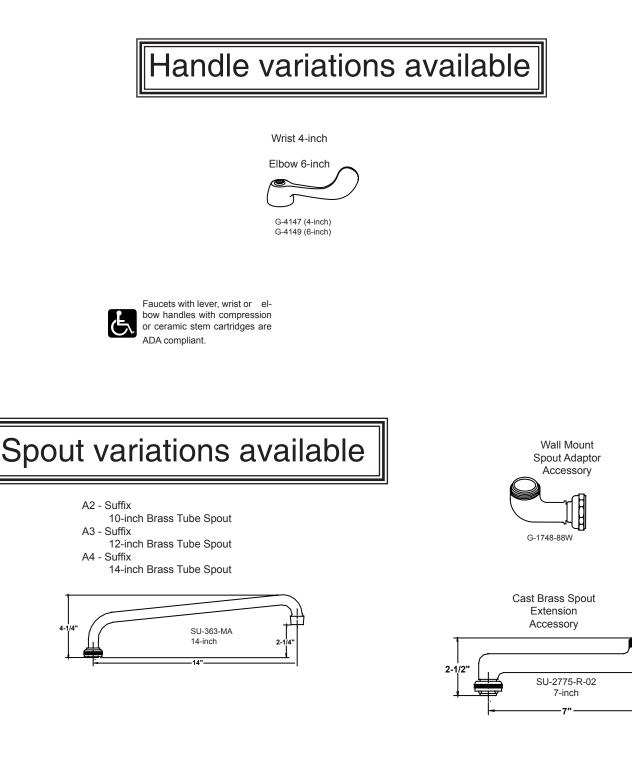

## MODEL NO. 0125-A **KITCHEN TOPMOUNT**

The 6-inch center topmounted kitchen faucet has a cast brass body that is copper, nickel and chrome plated. The compression stems are all brass with a double O-Ring seal and rubber seat washer. The canopy handles are zinc die cast with a chrome plated finish. The 8-inch swivel spout is brass with a chrome plated finish and is fitted with a water saving aerator that limits the flow rate. The O-Rings and seals are rubber.

Flow Rate: 2.0 GPM @ 60 psi ADA Compliant and Meets ASME A112.18.1M Certified by IAPMO R&T to NSF/ANSI 61

**Central Brass** 

COMPANY Brecksville, Ohio 44141 Phone: (216) 883-0220 Fax: (440) 526-5745 www.CentralBrass.com

## **Installation Drawing**









Suffix Options & Accessories