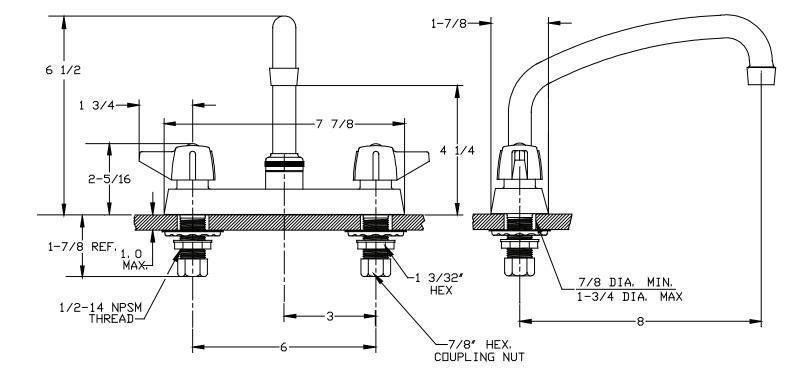

## MODEL NO. 0125-A **KITCHEN TOPMOUNT**

The 6-inch center topmounted kitchen faucet has a cast brass body that is copper, nickel and chrome plated. The compression stems are all brass with a double O-Ring seal and rubber seat washer. The canopy handles are zinc die cast with a chrome plated finish. The 8-inch swivel spout is brass with a chrome plated finish and is fitted with a water saving aerator that limits the flow rate. The O-Rings and seals are rubber.

## **Installation Drawing**

Suffix Options & Accessories