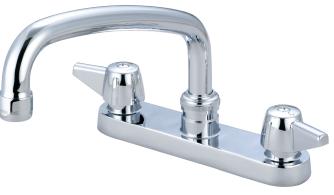

## MODEL NO. 0125-A **KITCHEN TOPMOUNT**

The 6-inch center topmounted kitchen faucet has a cast brass body that is copper, nickel and chrome plated. The compression stems are all brass with a double O-Ring seal and rubber seat washer. The canopy handles are zinc die cast with a chrome plated finish. The 8-inch swivel spout is brass with a chrome plated finish and is fitted with a water saving aerator that limits the flow rate. The O-Rings and seals are rubber.