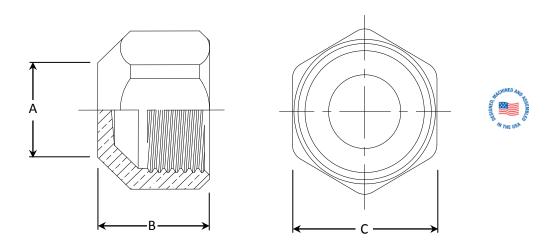

| PART DIMENSIONS (Inches) |        |        |        |
|--------------------------|--------|--------|--------|
| Model                    | DIA. A | DIM. B | DIM. C |
| M40-10                   | .710   | .697   | 1-1/16 |