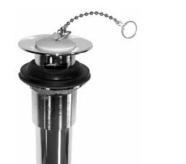

## **Rubber Stopper Lav Drain**

- 20 GA CP brass
- 1-1/4" x 6" tailpiece
- Rubber stopper with chain

|                    | PART<br>NUMBER |
|--------------------|----------------|
| Individually Boxed | 1178           |