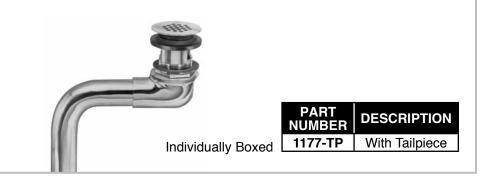

### Handicap Commercial Grid Style Lavatory Drain

### **Highest Quality**

- Chrome plated brass body
- 1-1/4" stainless steel tailpiece
- · Rubber gasket with overflow