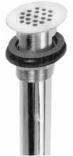

# **Commercial Grid Style Lavatory Drain**

### **Highest Quality**

- · Stainless steel body change
- 1-1/4" Stainless steel tailpiece
- · Brass locknut
- · Rubber gasket with overflow

Individually Boxed \* Most Popular

|    | PART<br>NUMBER | TAILPIECE<br>LENGTH |
|----|----------------|---------------------|
|    | 1175           | 4"                  |
| əd | 1176*          | 6"                  |
| ar | 1179           | 12"                 |