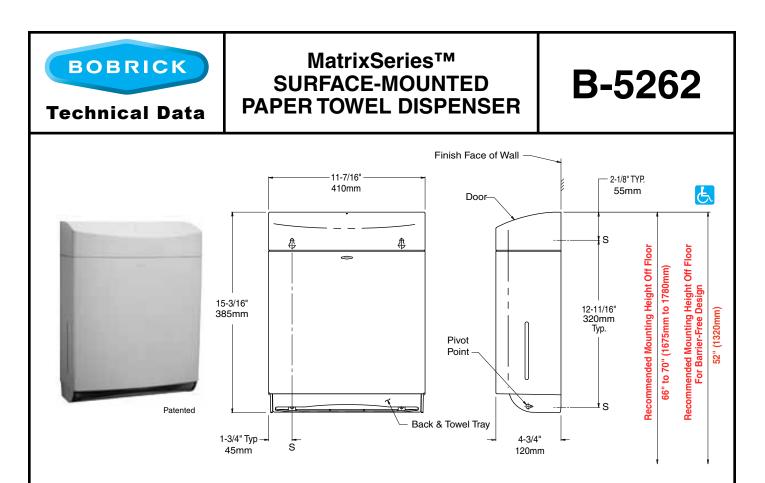

## MATERIALS:

**Mounting Plate and Towel Tray** — Durable, high-impact grey ABS with high-gloss finish on exposed surfaces. Two-piece construction. Rounded towel tray has radius opening to dispense towels without tearing. Mounting plate is equipped with a concealed locking device to secure door; keyed like other Bobrick washroom accessories.

**Door** — Durable, high-impact grey ABS with high-gloss finish on exposed surfaces. Front of door has same degree of arc as other Bobrick MatrixSeries washroom accessories. Radius on corners, edges and top complement other MatrixSeries accessories. Secured to towel tray with keyed posts.

## **OPERATION:**

Unit dispenses C-fold or multifold paper towels 3-1/8" to 3-13/16" (79–97mm) deep without adjustment or use of adapters. Slot in sides of cabinet indicate refill time. Capacity: 400 C-fold or 525 multifold paper towels. To dispense narrower towels 2-1/2" to 3-1/8" (64–79mm) deep, order Internal Towel Tray Adapter Kit, Bobrick Part No. 5262-25. After unlocking with key provided, door swings down for loading paper towels into unit. Retrofit Tumbler Lock Kit is available as an optional accessory: order Bobrick Part No. 5288-10.

## INSTALLATION:

Mount unit on wall with four sheet-metal screws (not furnished) at points indicated by an *S*. For plaster or dry wall construction, provide concealed backing to comply with local building codes, then secure unit with sheet-metal screws. For other wall surfaces, provide fiber plugs or expansion shields for use with sheet-metal screws, or provide 1/8" (3mm) toggle bolts or expansion bolts.