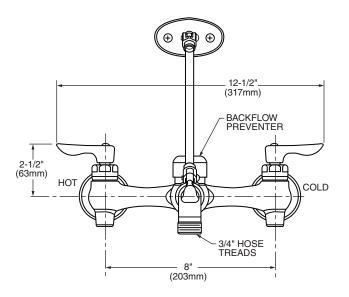

#### MODEL NUMBER:

■ 8344.012 Exposed Yoke Wall-Mount Utility Faucet Top brace. 6" cast brass spout with vacuum breaker. Ceramic disc valves. Integral supply stops. Vandal-resistant metal lever handles. Bucket hook. 3/4" threaded hose end. 1/2" NPT female inlets.

## **GENERAL DESCRIPTION:**

Cast brass body. Metal lever handles with hot and cold indicators and vandal-resistant screws. 1/4 turn ceramic disc valve cartridges. Vacuum breaker prevents back flow. Integral supply stops. Spout, top braced to wall, with bucket hook and threaded hose end. 1/2" female inlets adjustable from 7-3/4" to 8-1/4".