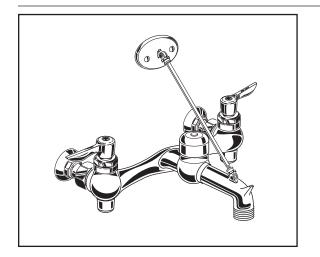

#### MODEL NUMBER:

■ 8344.012 Exposed Yoke Wall-Mount Utility Faucet Top brace. 6" cast brass spout with vacuum breaker. Ceramic disc valves. Integral supply stops. Vandal-resistant metal lever handles. Bucket hook. 3/4" threaded hose end. 1/2" NPT female inlets.

## **GENERAL DESCRIPTION:**

Cast brass body. Metal lever handles with hot and cold indicators and vandal-resistant screws. 1/4 turn ceramic disc valve cartridges. Vacuum breaker prevents back flow. Integral supply stops. Spout, top braced to wall, with bucket hook and threaded hose end. 1/2" female inlets adjustable from 7-3/4" to 8-1/4".