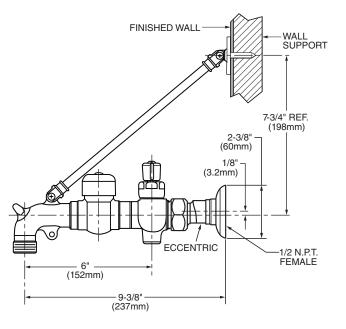

## **GENERAL DESCRIPTION:**

Cast brass body. Metal lever handles with hot and cold indicators and vandal-resistant screws. 1/4 turn ceramic disc valve cartridges. Vacuum breaker prevents back flow. Integral supply stops. Spout, top braced to wall, with bucket hook and threaded hose end. 1/2" female inlets adjustable from 7-3/4" to 8-1/4".

**Integral Supply Stops:** Permits easy and convenient access.

**Top Brace:** Provides additional support.

**Choice of Finishes:** Available in Polished Chrome (002) or Rough Chrome (004).