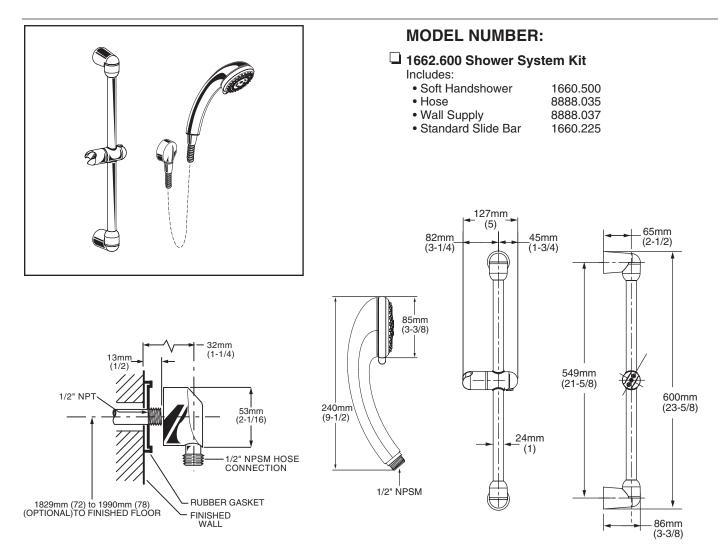

# **GENERAL DESCRIPTION:**

Complete personal shower system includes: a wall supply with 1/2" NPT female inlet, 1/2" NPSM male outlet; a 59" (1500mm) shower hose; a "Soft" personal shower; and a 25" Standard Slide Bar. Personal shower adjusts from a conventional spray to a gentle aerated flow. Spray pattern can be changed with the flick of the thumb. 2.5 gpm/9.5L/min. flow restrictor. Adjustable shower holder can be set at any height or position along the bar and angle up to 45°.

# SUGGESTED SPECIFICATION:

Shower system shall feature a wall supply with 1/2" NPT female inlets, 1/2" NPSM male outlet, 59" hose, personal shower and a 25" Standard Slide Bar. Personal shower shall be ergonomically designed for a positive grip even when wet. Spray pattern adjustment shall be performed with simple movement of thumb without need to change grip on handle. Fitting shall be American Standard Model # 1662.600.

# **CODES AND STANDARDS**

Install as required to comply with local code requirements.

ASME A112.18.1

|                   |                                                                                        | Finish Options     |                          |                        |
|-------------------|----------------------------------------------------------------------------------------|--------------------|--------------------------|------------------------|
| Product<br>Number | Description                                                                            | Polished<br>Chrome | PVD<br>Polished<br>Brass | PVD<br>Satin<br>Nickel |
|                   |                                                                                        | 002                | 099                      | 295                    |
| 1662.600*         | Shower System Kit. Contains "Soft" handshower, hose, wall supply and Deluxe Slide Bar. |                    |                          |                        |