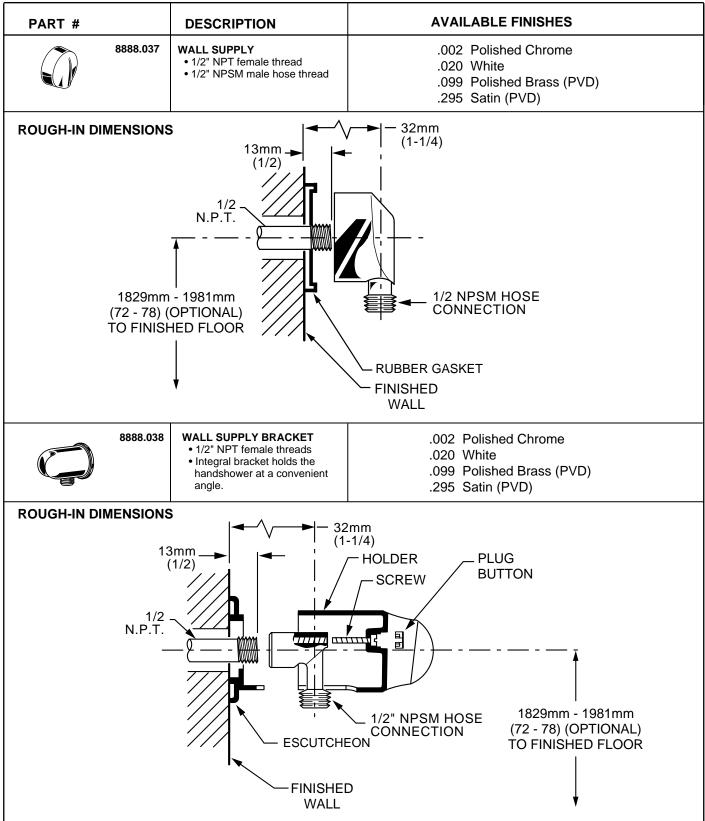

## WALL SUPPLIES WALL BRACKETS & SLIDE BARS

Product names listed herein are trademarks of American Standard Inc. @American Standard Inc. 2001

WALL SUPPLIES

WALL BRACKETS & SLIDE BARS

| Model #      | Description                                                                                                                                                                                                                                                                                                                                                                                      | Finishes                                                                            | Roughing-In Dimensions                                                                                                                                                                                                                                                                                                                                                                                                                                                                                                                                                                                                                                                                                                                                                                                                                                                                                                                                                                                                                                                                                                                                                                                                                                                                                                                                                                                                                                                                                                                                                                                                                                                                                                                                                                                                                                                                                                                                                                                                                                                                                                                                                                                                                                                                                                                                                                                                                                                                                                                                                                             |
|--------------|--------------------------------------------------------------------------------------------------------------------------------------------------------------------------------------------------------------------------------------------------------------------------------------------------------------------------------------------------------------------------------------------------|-------------------------------------------------------------------------------------|----------------------------------------------------------------------------------------------------------------------------------------------------------------------------------------------------------------------------------------------------------------------------------------------------------------------------------------------------------------------------------------------------------------------------------------------------------------------------------------------------------------------------------------------------------------------------------------------------------------------------------------------------------------------------------------------------------------------------------------------------------------------------------------------------------------------------------------------------------------------------------------------------------------------------------------------------------------------------------------------------------------------------------------------------------------------------------------------------------------------------------------------------------------------------------------------------------------------------------------------------------------------------------------------------------------------------------------------------------------------------------------------------------------------------------------------------------------------------------------------------------------------------------------------------------------------------------------------------------------------------------------------------------------------------------------------------------------------------------------------------------------------------------------------------------------------------------------------------------------------------------------------------------------------------------------------------------------------------------------------------------------------------------------------------------------------------------------------------------------------------------------------------------------------------------------------------------------------------------------------------------------------------------------------------------------------------------------------------------------------------------------------------------------------------------------------------------------------------------------------------------------------------------------------------------------------------------------------------|
| 8888.036     | Fixed Wall Bracket<br>For use with personal<br>showers.                                                                                                                                                                                                                                                                                                                                          | .002 Polished Chrome<br>.020 White<br>.099 Polished Brass (PVD)<br>.295 Satin (PVD) | SUPPORT<br>PLATE<br>FINISHED<br>WALL<br>SHOWER<br>HOLDER<br>1422mm (56)<br>OPTIONAL TO<br>FINISHED FLOOR                                                                                                                                                                                                                                                                                                                                                                                                                                                                                                                                                                                                                                                                                                                                                                                                                                                                                                                                                                                                                                                                                                                                                                                                                                                                                                                                                                                                                                                                                                                                                                                                                                                                                                                                                                                                                                                                                                                                                                                                                                                                                                                                                                                                                                                                                                                                                                                                                                                                                           |
| 1660.232     | <b>32" (813mm)</b><br><b>Deluxe Slide Bar</b><br>One soap dish and one<br>deep dish for soap or<br>shampoo. Adjustable<br>shower holder can be<br>set at any height or<br>position along the bar<br>and angles up to 45<br>degrees. Mounting<br>brackets are available<br>for corner installations<br>(repair part# 030787-<br>YYY0A).                                                           | .002 Polished Chrome<br>.020 White<br>.099 Polished Brass (PVD)<br>.295 Satin (PVD) | WOOD SCREW (2)<br>35mm (1-3/8)<br>CAP (1)<br>MOUNTING<br>SUPPORT<br>613mm<br>(24-1/8)<br>DELUXE<br>BAR (1)<br>CAP (1)<br>CAP (1)<br>CAP (1)<br>CAP (1)<br>CAP (1)<br>CAP (1)<br>DELUXE<br>BAR (1)<br>CAP (1)<br>CA |
| 1660.225     | <ul> <li>25" (635mm)<br/>Standard Slide<br/>Bar</li> <li>Adjustable shower<br/>holder can be set at any<br/>height or position along<br/>the bar and angles up to<br/>45 degrees. Less soap<br/>dish. Less shampoo<br/>basket. Mounting<br/>brackets are available<br/>for corner installations<br/>(repair part# 030787-<br/>YYY0A).</li> <li>36" (914mm)<br/>Standard Slide<br/>Bar</li> </ul> | .002 Polished Chrome<br>.020 White<br>.099 Polished Brass (PVD)<br>.295 Satin (PVD) | WOOD SCREW (2)<br>35mm (1-3/8)<br>CAP (2)<br>CAP (2)<br>ADJUSTABLE SHOWER<br>HOLDER (1)<br>CAP (1)<br>CAP (1)<br>MOUNTING<br>SUPPORT (2)                                                                                                                                                                                                                                                                                                                                                                                                                                                                                                                                                                                                                                                                                                                                                                                                                                                                                                                                                                                                                                                                                                                                                                                                                                                                                                                                                                                                                                                                                                                                                                                                                                                                                                                                                                                                                                                                                                                                                                                                                                                                                                                                                                                                                                                                                                                                                                                                                                                           |
| 030787-YYY0A | Corner Mounting<br>Bracket<br>Mounting bracket for corner<br>installations of slide bars                                                                                                                                                                                                                                                                                                         | .002 Polished Chrome<br>.020 White<br>.099 Polished Brass (PVD)<br>.295 Satin (PVD) |                                                                                                                                                                                                                                                                                                                                                                                                                                                                                                                                                                                                                                                                                                                                                                                                                                                                                                                                                                                                                                                                                                                                                                                                                                                                                                                                                                                                                                                                                                                                                                                                                                                                                                                                                                                                                                                                                                                                                                                                                                                                                                                                                                                                                                                                                                                                                                                                                                                                                                                                                                                                    |