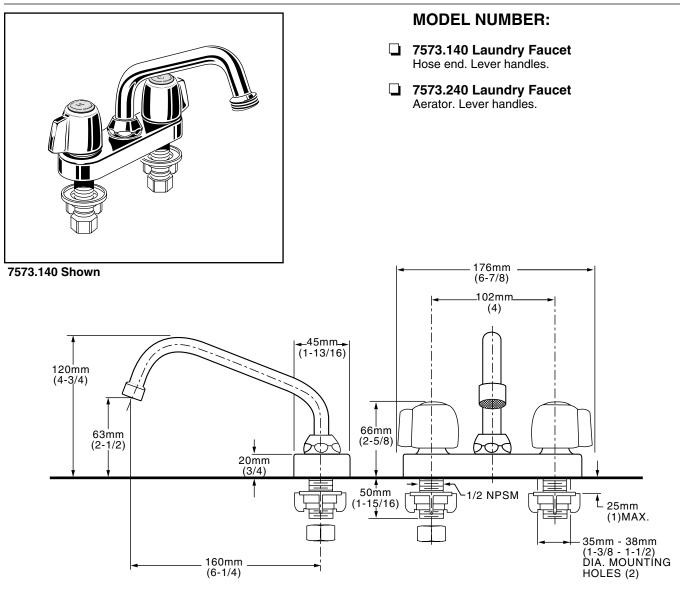

## LAUNDRY TWO-HANDLE LAUNDRY FAUCET WITH BRASS SWING SPOUT

#### **GENERAL DESCRIPTION:**

4" centerset laundry faucet 1/4 turn washerless ceramic disc valve cartridges. Cast brass construction. 1/2" male threaded inlet shanks with brass coupling nuts. Brass swivel spout. Available with hose end or aerator with 2.2gpm/8.3L/min. maximum flow rate.

## LAUNDRY TWO-HANDLE LAUNDRY FAUCET WITH BRASS SWING SPOUT

|          |                                          | Finish             |
|----------|------------------------------------------|--------------------|
| Product  |                                          | Polished<br>Chrome |
| Number   | Description                              | 002                |
| 7573.140 | Laundry faucet. Hose end. Lever handles. |                    |
| 7573.240 | Laundry faucet. Aerator. Lever handles.  |                    |