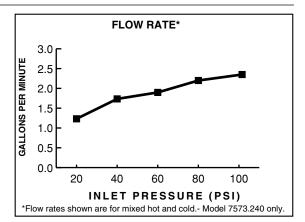

#### **GENERAL DESCRIPTION:**

4" centerset laundry faucet 1/4 turn washerless ceramic disc valve cartridges. Cast brass construction. 1/2" male threaded inlet shanks with brass coupling nuts. Brass swivel spout. Available with hose end or aerator with 2.2gpm/8.3L/min. maximum flow rate.