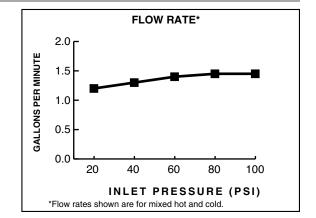

## **GENERAL DESCRIPTION:**

Brass body. Metal lever handle. Washerless 35mm ceramic disc valve cartridge with integral hot limit safety stop. Braided flexible supply hoses with 3/8" compression connectors. 1.5 gpm/5.7L/min. maximum flow rate.