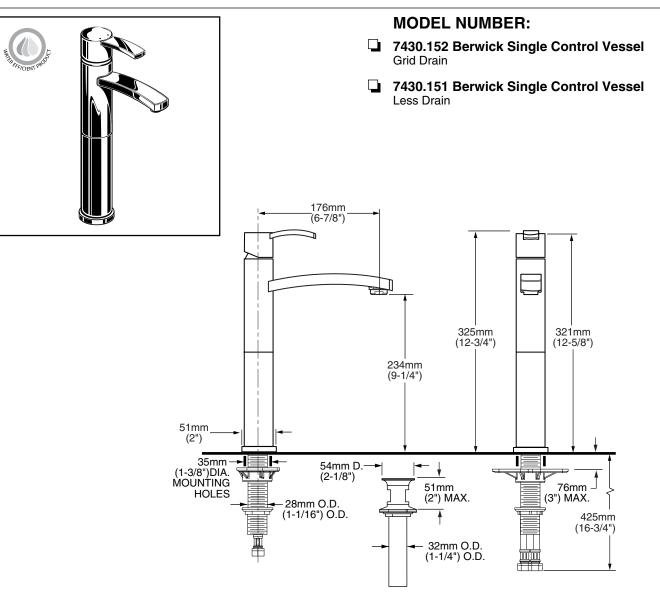

# BERWICK<sup>™</sup> SINGLE CONTROL VESSEL FAUCET

#### SUGGESTED SPECIFICATION:

Single control lavatory faucet shall feature a brass body and metal lever handle. Fitting shall be equipped with flexible supplies with 3/8" compression connectors. Shall also feature washerless ceramic disc valve cartridge with an integral hot limit safety stop. Fitting shall be American Standard Model # 7430.\_\_\_\_.

## **CODES AND STANDARDS**

These products meet or exceed the following codes and standards:

ANSI A117.1 ASME A112.18.1 NSF 61/Section 9 and Annex G CSA B125.1

|          |                                                          |                    | Finish Options      |  |
|----------|----------------------------------------------------------|--------------------|---------------------|--|
| Product  |                                                          | Polished<br>Chrome | PVD<br>Satin Nickel |  |
| Number   | Description                                              | 002                | 295                 |  |
| 7430.152 | Berwick Single Control Monoblock faucet with grid drain. |                    |                     |  |
| 7430.151 | Berwick Single Control Monoblock faucet less drain.      |                    |                     |  |