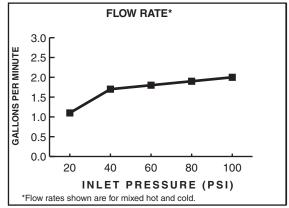

### **GENERAL DESCRIPTION:**

Metal handle and escutcheon plate. High arc swivel spout (150° rotation) with pull-down spray head with pause feature. Adjustable spray pattern with toggle button activation. Washerless 40mm ceramic disc valve cartridge. Braided flexible Stainless Steel supply hoses with 3/8" compression connections. Metal mounting shank with brass fixation ring. Complete with two integral check valves. 2.2gpm/8.3L/min. maximum flow rate. Fitting can be mounted with or without escutcheon plate (escutcheon size 10-1/16"L x 2-1/2"W).

# QUINCE<sup>™</sup> HIGH ARC KITCHEN FAUCET WITH PULL-DOWN SPRAY

2.2gpm/8.3L/min. FLOW RATE

|                   |                                    | Finish Options     |                             |                         |
|-------------------|------------------------------------|--------------------|-----------------------------|-------------------------|
| Product<br>Number | Description                        | Polished<br>Chrome | Stainless<br>Steel<br>(PVD) | Oil<br>Rubbed<br>Bronze |
|                   |                                    | 002                | 075                         | 224                     |
| 4433.300          | High Arc Pull-Down kitchen faucet. |                    |                             |                         |