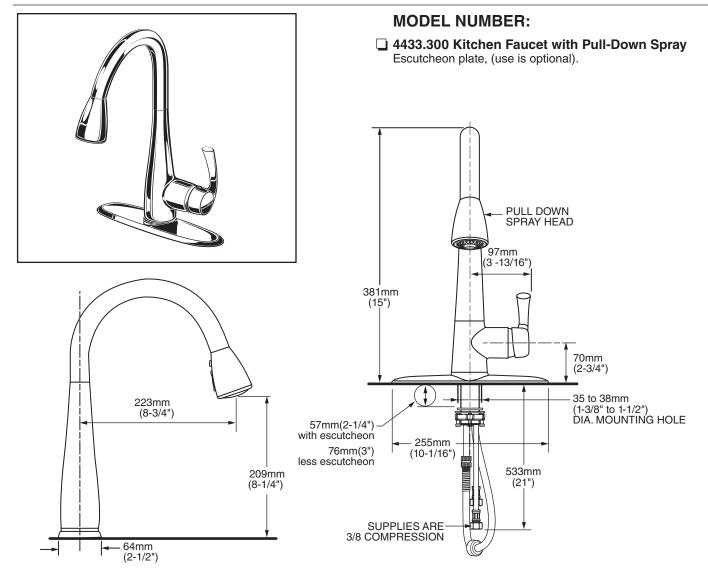

# QUINCE<sup>™</sup> HIGH ARC KITCHEN FAUCET WITH PULL-DOWN SPRAY

### **GENERAL DESCRIPTION:**

Metal handle and escutcheon plate. High arc swivel spout (150° rotation) with pull-down spray head with pause feature. Adjustable spray pattern with toggle button activation. Washerless 40mm ceramic disc valve cartridge. Braided flexible Stainless Steel supply hoses with 3/8" compression connections. Metal mounting shank with brass fixation ring. Complete with two integral check valves. 2.2gpm/8.3L/min. maximum flow rate. Fitting can be mounted with or without escutcheon plate (escutcheon size 10-1/16"L x 2-1/2"W).

## SUGGESTED SPECIFICATION:

Single control kitchen pull-down faucet shall feature a high arc brass swivel spout with pull-down spray head, metal escutcheon plate and handle. Shall also feature washerless ceramic disc valve cartridge and flexible Stainless Steel supply hoses. Faucet shall be American Standard Model # 4433.300.\_\_\_\_