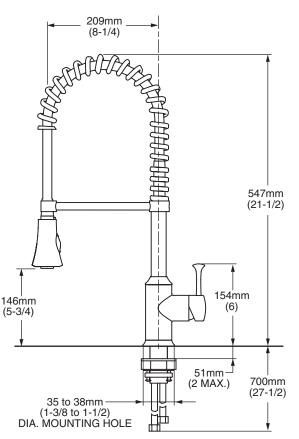

#### **GENERAL DESCRIPTION:**

Forged brass body with brass swivel spout and swing arm. Metal lever handle. Pull-down spray with adjustable spray pattern and push button activation. Metal reinforced hose with stainless steel protector coil. Washerless 40mm ceramic disc valve cartridge. Brass mounting shank with brass fixation ring. Complete with two integral check valves. Braided flexible supply hoses with 3/8" compression connectors. 2.2 gpm/8.3Lmin. maximum flow rate.