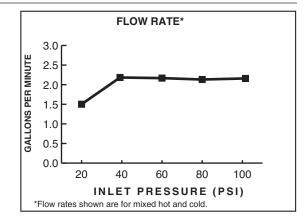

#### **GENERAL DESCRIPTION:**

Forged brass body with brass swivel spout and swing arm. Metal lever handle. Pull-down spray with adjustable spray pattern and push button activation. Metal reinforced hose with stainless steel protector coil. Washerless 40mm ceramic disc valve cartridge. Brass mounting shank with brass fixation ring. Complete with two integral check valves. Braided flexible supply hoses with 3/8" compression connectors. 2.2 gpm/8.3Lmin. maximum flow rate.