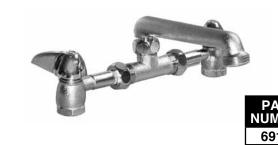

## **Sink or Laundry Tray Faucet** 7-1/2" to 9-1/2 Adjustment

PASCO re-introduces this popular utility faucet which was discontinued by Price Pfister.

- · Replaces Price Pfister Beverly laundry tray faucet
- 7-1/2" to 9-1/2" wall adjustment
- · Chrome plated brass
- 5-1/2" male hose thread spout
- Inlet bodies screw directly onto 1/2" IPS inlet nipples
- · Easily adapts to a wide variety of installations

Replacement Stem 21-392 21-210C 21-220H Handle

\*Not For **Potable Water** 

Remove hot side inlet and rotate 90° to change faucet to a deck mount.