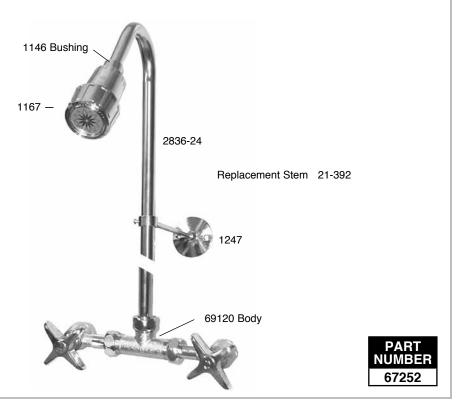

## **Deck - Patio - Pool - Campground Exposed Shower**

- · Economical, yet ruggedly constructed for outdoor installations.
- · Wall mount
- · Chrome Plated Brass
- 7" to 9-1/2" wall adjustment
- · Adjustable low flow showerhead
- 6" Adjustable Wall Bracket
- · Cross Handles
- 24" Riser
- 1/2" IPS Female Inlets