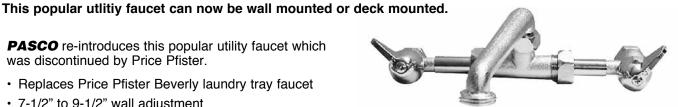

## **Sink or Laundry Tray Faucet** 7-1/2" to 9-1/2 Adjustment

PASCO re-introduces this popular utility faucet which was discontinued by Price Pfister.

- · Replaces Price Pfister Beverly laundry tray faucet
- 7-1/2" to 9-1/2" wall adjustment
- · Chrome plated brass
- 5-1/2" male hose thread spout
- Inlet bodies screw directly onto 1/2" IPS inlet nipples
- · Easily adapts to a wide variety of installations