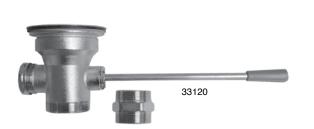

## Combo Lever & Twist Commercial Sink Drain for 3" Sink Openings

- Supplied with tailpiece for either 2" or 1-1/2" drain outlet
- Supplied with an overflow outlet
- · A blind cap is also supplied if overflow is not used

| PART<br>NUMBER | SINK<br>OPENING | HANDLE |
|----------------|-----------------|--------|
| 33120          | 3"              | Lever  |
| 33124          | 3"              | Twist  |

Handles and strainer are stainless steel. Drain body and stopper are nickel plated brass