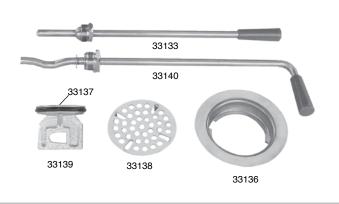

| PART<br>NUMBER | DESCRIPTION                                      |                  |
|----------------|--------------------------------------------------|------------------|
| 33133          | Lever Handle                                     |                  |
| 33136          | 3-1/2" Strainer Flange                           | ]                |
| 33137          | O-Ring for Stopper                               | ]                |
| 33138          | 3-1/2" Strainer                                  |                  |
| 33139          | Stopper with O-Ring                              | ]                |
| 33140          | Twist Handle                                     | ]                |
| 33143          | 2" x 1-1/2" Slip Joint Drain<br>Reducer Bushing* |                  |
| 33150          | Repair Kit<br>for all drains listed              | * <sub> </sub> p |