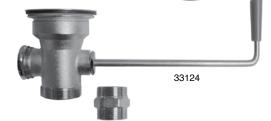

## Combo Lever & Twist Commercial Sink Drain for 3" Sink Openings

- Supplied with tailpiece for either 2" or 1-1/2" drain outlet
- Supplied with an overflow outlet
- · A blind cap is also supplied if overflow is not used

| PART<br>NUMBER | SINK<br>OPENING | HANDLE |
|----------------|-----------------|--------|
| 33120          | 3"              | Lever  |
| 33124          | 3"              | Twist  |

Handles and strainer are stainless steel. Drain body and stopper are nickel plated brass