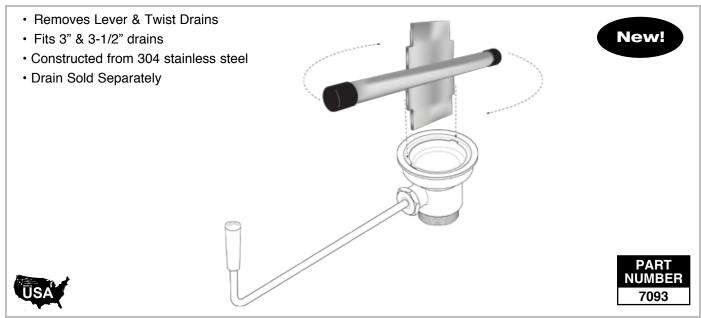

-----------------|------------------|
| 33133          | Lever Handle                                     |                  |
| 33136          | 3-1/2" Strainer Flange                           | ]                |
| 33137          | O-Ring for Stopper                               | ]                |
| 33138          | 3-1/2" Strainer                                  |                  |
| 33139          | Stopper with O-Ring                              | ]                |
| 33140          | Twist Handle                                     | ]                |
| 33143          | 2" x 1-1/2" Slip Joint Drain<br>Reducer Bushing* |                  |
| 33150          | Repair Kit<br>for all drains listed              | * <sub> </sub> p |

not pictured

## **Commercial Sink Drain Tool**