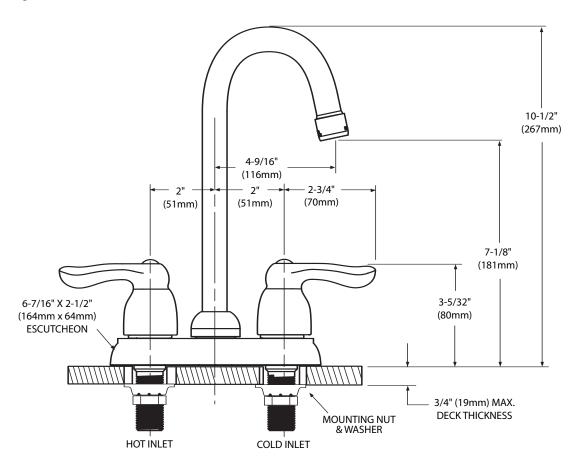

s (chrome plated ABS) with hot and cold color indicators
- Hot side counterclockwise to open (clockwise to close)
- Cold side clockwise to open (counterclockwise to close)

#### **FLOW**

Aerator is limited to 2.2 gpm max (8.3 L/min)

#### **CARTRIDGE**

- 1224 cartridge design
- Nonmetallic and stainless steel construction

#### **STANDARDS**

 Third party certified by IAPMO and CSA to meet CSA B-125 and ASME A112.18.1M, NSF 61/9, California Proposition 65, and all applicable specifications referenced therein and complies with the applicable requirements of ANSI A117.1

#### WARRANTY

 Warranted for 5 years against material or manufacturing defects



**Two-Handle Bar Faucet** 

Model: 8957

**NOTE:** THIS FAUCET IS DESIGNED TO BE INSTALLED THROUGH 2 HOLES, 1" MIN. DIA. AND 4" ON CENTER



# **CRITICAL DIMENSIONS**

(DO NOT SCALE)