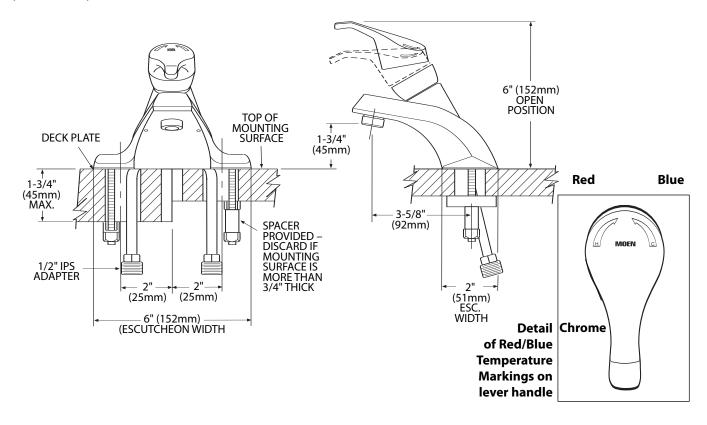

# **CRITICAL DIMENSIONS**

(DO NOT SCALE)

MOEN SPECIFIER SERVICES 1-800-321-8809 Ext. 2158 www.moen.com

## **Single-Handle Lavatory Faucet** with Adjustable Temperature Limit Stop

Model: 8430

NOTE: THIS FAUCET IS DESIGNED TO BE INSTALLED THRU 3-1" DIA. HOLES, 2" ON CENTER