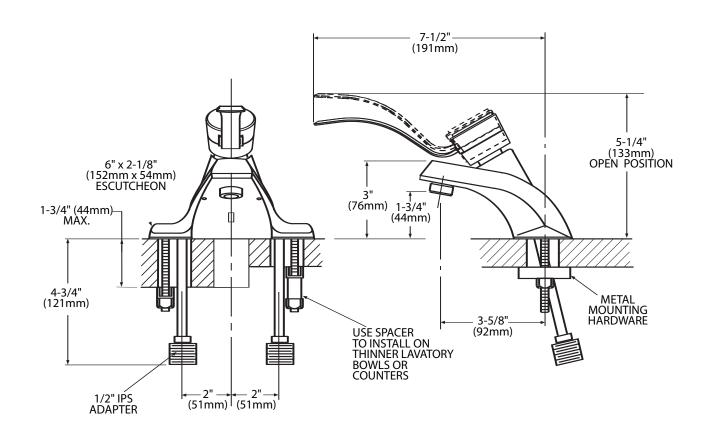

## **Single-Handle Lavatory Faucet**

Model: 8400 (Chrome)

**NOTE:** DESIGNED TO BE INSTALLED THROUGH 3 HOLES 1" MIN. DIA. 2" ON CENTER, OR 2-1" MIN. DIA. 4" ON CENTER

## **CRITICAL DIMENSIONS**

(DO NOT SCALE)