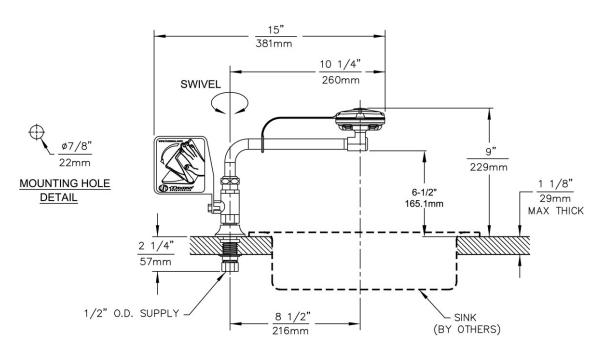

#### NOTES:

- THE ANSI Z358.1-2009 STANDARD SPECIFIES EYEWASH NOZZLE HEIGHTS
  TO BE 83.8cm (33 IN.) TO 114.3cm (45 IN.) ABOVE THE FLOOR. CENTERLINE OF
  EYEWASH HEADS MUST BE 15.2cm (6 IN.) MIN. AWAY FROM WALL OR
  NEAREST OBSTRUCTION.
- 2. DIMENSIONS MAY VARY ±1/2" [13mm].