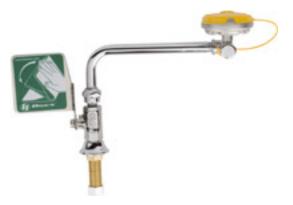

## **Product Type**

Deck Mounted Eye/Face Wash Deck Mounted Left Hand Eye/Face Wash with Push Paddle Handle

## **Features & Specifications**

- Eye/Face Wash
- 1/2" NPT Female Thread Inlet
- High Impact ABS Plastic Soft-Flo Spray Head with Cover
- CFNow! Item Ships in 5 Days

## **Architect/Engineer Specification**

Chicago Faucets No. 8004-LHNF, Deck Mounted Eye/Face Wash Deck Mounted Left Hand Eye/Face Wash with Push Paddle Handle.1/2" NPT Female Thread Inlet. High Impact ABS Plastic Soft-Flo Spray Head with Cover. .