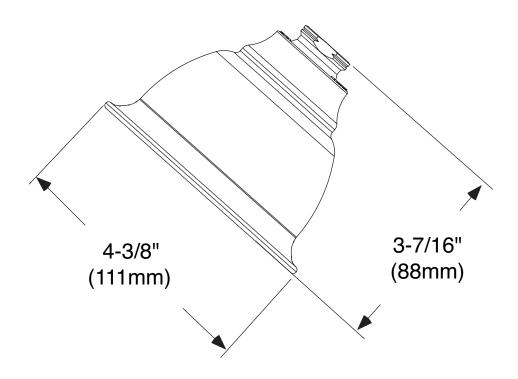

SCRIPTION**

- · Fixed mount showerhead only
- Nonmetallic spray face and shell
- Brass swivel ball assembly
- Available in Chrome, Lifeshine Polished Brass, Platinum, Lifeshine Satine Oil Rubbed Bronze, Wrought Iron, Antique Nickel or Lifeshine Brushed Nickel finish

#### **FLOW**

• Designed to deliver 2.5 gpm (9.5 L/min) at 60 psi

#### **STANDARDS**

 Designed and manufactured to comply with the requirements of: CSA B125 and ASME A112.18.1M and all requirements referenced therein

#### WARRANTY

- Lifetime limited warranty against leaks, drips and finish defects to the original consumer purchaser
- 5 year warranty if used in commercial installations

# Specifications



## Moenflo® XL Single Function Showerhead

**Models:** 6302, 6302P, 6302PM, 6302ST, 6302ORB, 6302WR, 6302AN, 6302BN



## **CRITICAL DIMENSIONS**

(DO NOT SCALE)