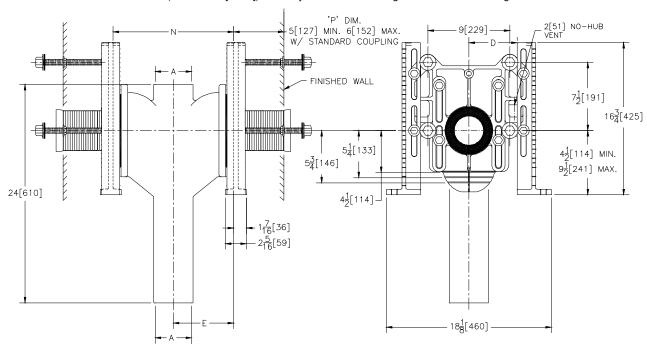

## Z-1204-ND ADJUSTABLE VERTICAL SIPHON JET- No-Hub

TAG \_\_\_\_\_

Dimensional Data (inches and [ mm ]) are Subject to Manufacturing Tolerances and Change Without Notice

| Product    |        | Approx.    |            |            |             |               |
|------------|--------|------------|------------|------------|-------------|---------------|
| No.        | Α      | D          | E          | Н          | N           | Wt. Lbs. [kg] |
| Z-1204-ND4 | 4[102] | 5[127]     | 6-5/8[168] | 5-1/2[140] | 13-1/4[336] | 139 [63]      |
| Z-1204-ND5 | 5[127] | 5-1/2[140] | 6-5/8[168] | 6-1/2[165] | 13-1/4[336] | 140 [63]      |
| Z-1204-ND6 | 6[152] | 6[152]     | 7-1/8[181] | 6-1/2[165] | 14-1/4[362] | 145 [66]      |

## Note:

- 1. Min. 'P' Dim. Obtainable=2[51]
- 2. Two 4[102] or 5[127] side inlets as indicated.
- Feet bolted to floor using min. 1/2[13] dia. bolts and back slots on carrier feet.

**ENGINEERING SPECIFICATION:** ZURN Z-1204-ND() Adjustable, vertical siphon jet water closet "Rigid System" with () size No-Hub connections and () side inlets. Complete with Dura-Coated cast iron right and left hand fitting, with 2[51] vent, adjustable gasketed face plate, universal floor mounted foot supports, corrosion resistant adjustable ABS coupling with integral test cap, fixture bolts, trim, and stud protectors. Rear anchor tie down, and bonded "Neo-Seal" gasket.