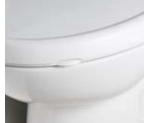

## **AVAILABLE REPLACEMENT PARTS**

• 760087-0070A Toilet Seat Bolt Kit (complete with bolts, nuts and washers)

SHOWN: CONVENIENT SLOW-CLOSE FEATURE

SHOWN: SANITARY LIFT TAB

To Be Specified

- Color:
  - □ White □ Bone □ Silver □ Linen □ Black