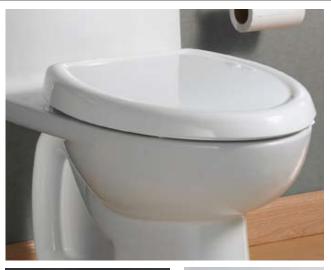

## CADET® 3 SLOW-CLOSE TOILET SEATS

- **5350.110** Elongated toilet seat
- □ 5345.110 Round Front toilet seat
  - Solid plastic seat with cover
  - EverClean<sup>®</sup> silver-based surface permanently inhibits the growth of stain and odor causing bacteria, mold and mildew on the surface. EverClean<sup>®</sup> surface does not protect against disease causing bacteria
  - Traditional styling
  - Telescoping lid conceals seat when closed
  - Plastic slow-close hinge prevents seat from slamming
  - Sanitary lift tab allows user to raise seat without touching it
  - Fits all standard elongated and round front toilets
  - Seat complete with bolts, nuts and washers