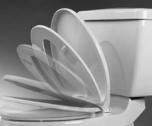

## **AVAILABLE REPLACEMENT PARTS**

• 760087-0070A Toilet Seat Bolt Kit (complete with bolts, nuts and washers)

SHOWN: CONVENIENT SLOW-CLOSE FEATURE

SHOWN: SANITARY LIFT TAB

To Be Specified

- Color:
  - □ White □ Bone □ Silver □ Linen □ Black