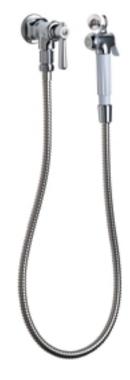

## **Product Type**

Wall Mounted Hand Spray Stainless Steel Hand Spray Fitting

### **Features & Specifications**

- Hand Spray
- 2-3/8" Vandal Proof Lever Handle
- Slow Compression Operating Cartridge
- 1/2" NPT Female Thread Inlet with Integral Flange
- 40" Flexible Stainless Steel Hose
- Flow Regulator/In-Line Check Valve
- Wall Hook

### **Architect/Engineer Specification**

Chicago Faucets No. 442-83044CP, Wall Mounted Hand Spray Stainless Steel Hand Spray Fitting, Chrome Plated solid brass construction. 2-3/8" Metal Vandal Proof Lever handle(s) with Sixteen Point Tapered Broach and Secured White Button. Slow compression rebuildable cartridge, opens and closes 360° for fine adjustment, closes with water pressure, features square tapered stem. 1/2" NPT Female Thread Inlet with Integral Flange. 40" Flexible Stainless Steel Hose. Flow Regulator/In-Line Check Valve. Wall Hook.