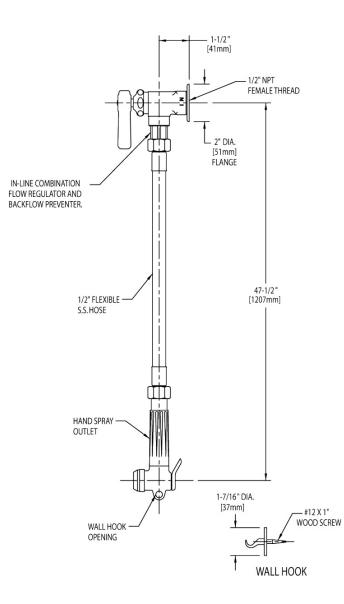

### **Features & Specifications**

- Hand Spray
- 2-3/8" Vandal Proof Lever Handle
- Slow Compression Operating Cartridge
- 1/2" NPT Female Thread Inlet with Integral Flange
- 40" Flexible Stainless Steel Hose
- Flow Regulator/In-Line Check Valve
- Wall Hook

### **Architect/Engineer Specification**

Chicago Faucets No. 442-83044CP, Wall Mounted Hand Spray Stainless Steel Hand Spray Fitting, Chrome Plated solid brass construction. 2-3/8" Metal Vandal Proof Lever handle(s) with Sixteen Point Tapered Broach and Secured White Button. Slow compression rebuildable cartridge, opens and closes 360° for fine adjustment, closes with water pressure, features square tapered stem. 1/2" NPT Female Thread Inlet with Integral Flange. 40" Flexible Stainless Steel Hose. Flow Regulator/In-Line Check Valve. Wall Hook.