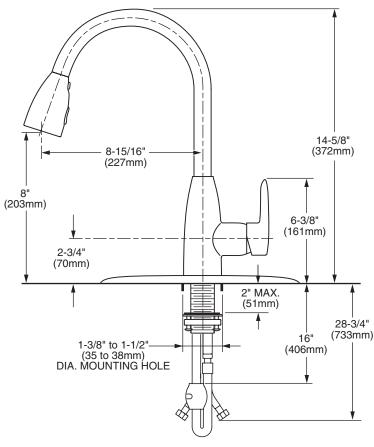

#### **GENERAL DESCRIPTION:**

Metal body and handle with brass swivel spout. Pull-down spray with adjustable spray pattern and pause feature. Nylon braided pull out hose. Washerless 40mm ceramic disc valve cartridge. Braided flexible supply hoses with 3/8" compression connections. Brass mounting shank with brass fixation ring. Complete with two integral check valves. 2.2 gpm/8.3L/min. maximum flow rate. Fitting can be mounted with or without metal escutcheon plate (escutcheon size 10"L x 2-3/4"W).