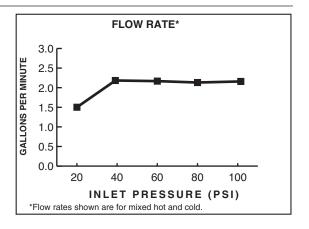

#### **GENERAL DESCRIPTION:**

Metal body and handle with brass swivel spout. Pull-down spray with adjustable spray pattern and pause feature. Nylon braided pull out hose. Washerless 40mm ceramic disc valve cartridge. Braided flexible supply hoses with 3/8" compression connections. Brass mounting shank with brass fixation ring. Complete with two integral check valves. 2.2 gpm/8.3L/min. maximum flow rate. Fitting can be mounted with or without metal escutcheon plate (escutcheon size 10"L x 2-3/4"W).